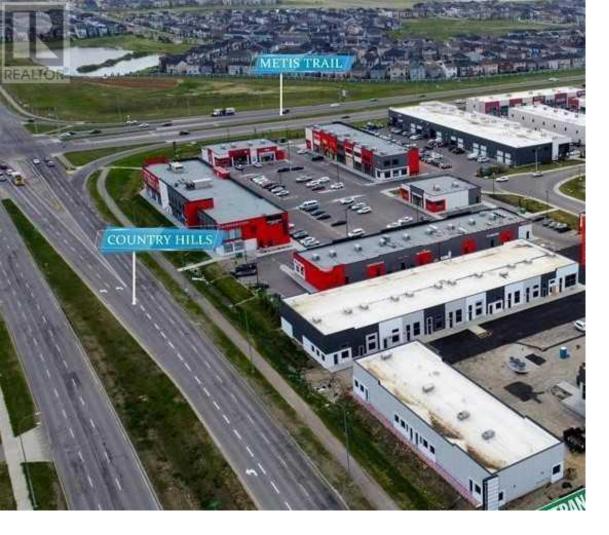

## 4150 109 Avenue Calgary Alberta

\$639,900

VENDOR FINANCING AVAILABLE | NO MORE RENTS! | BE A LANDLORD | Own your Retail space at HIGHLY DESIRABLE & RAPIDLY GROWING JACKSONPORT NE. This prime location at Corner of Country Hills & Metis Trail with access from Country Hills Blvd. Zoing allows Full RETAIL & OFFICE USE. AVAILABLE FOR LEASE OR SALE. This Shopping Complex covers neighborhoods of City Scape, Redstone, Skyview & Savannah NE. We are excited to offer you a 1355 SQFT unit for sale in this amazing development. Professionally managed and maintained by the condo board, this newly constructed space offers an abundance of parking for all visitors and customers. With a prime location in the heart of NE Calgary, this unit is ideal for a variety of uses such as RESTAURANT | MEDICAL CLINIC | PIZZA | LAW OR ACCOUNTANT OFFICE | JEWELLERY | GROCERY | VET CLINIC | ICECREAM PARLOUR | NAIL & HAIR SALOON | PHARMACY and many more. The unit is in shell condition, providing you with the opportunity to customize it according to your specific needs and requirements. Whether you are looking to start a new business or expand an existing one, this space offers endless possibilities. Take advantage of this rare opportunity to be a part of one of the best selling communities in Calgary. Don't miss out on this chance to make your mark in this vibrant and thriving neighborhood. Contact us OR your favorite realtor today to schedule a viewing and see for yourself why JACKSONPORT is the perfect place for your business to thrive. (id:6769)