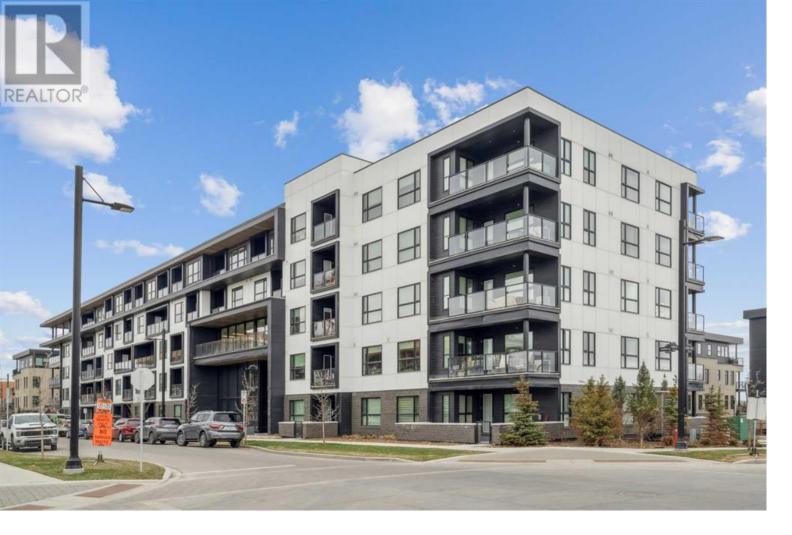

## 4160 Norford Avenue Calgary Alberta

\$509,900

Units Rarely Available in Capella--Don't Miss Out! Welcome to this premier, luxurious two-bedroom condo in the highly sought-after Capella building, perfectly situated in the vibrant heart of the University District. Enjoy serene views of a beautiful park with a playground right across your doorstep, while being steps away from a thriving commercial area filled with shops, dining, conveniences, and nearby parks, pathways, the Children's Hospital, University of Calgary, and Market Mall. Step inside and discover a meticulously designed home with premium upgrades throughout. The sleek kitchen is a true highlight, featuring stainless steel appliances, including a fridge, dishwasher, stove, and built-in microwave, along with a stunning quartz island, full-height cabinetry, and stylish quartz countertops complemented by a tiled backsplash. The primary bedroom boasts a luxurious 4-piece ensuite, while a second 4-piece bathroom is conveniently located near the additional bedroom. An in-suite washer/dryer set adds extra convenience. The open-concept dining and living areas seamlessly flow to an expansive 20'6" x 5' patio, complete with a gas hookup, perfect for summer barbecues. This unit is packed with exceptional features, including triple-glazed windows, knock-down 9-foot ceilings, solid core suite entry doors for added security, LED surface-mounted pot lights, and vinyl plank flooring. Smart home enhancements like the Ecobee thermostat (with app connectivity) add modern convenience. Capella elevates the living experience with a stunning breezeway overlooking a landscaped courtyard and a two-story glass lobby. Enjoy exclusive amenities, including a fitness center on the second floor. Built with exceptional quality and sustainability in mind, Capella proudly holds a Built Green Gold certification, using eco-friendly materials, efficient mechanical systems, and high-performanc...