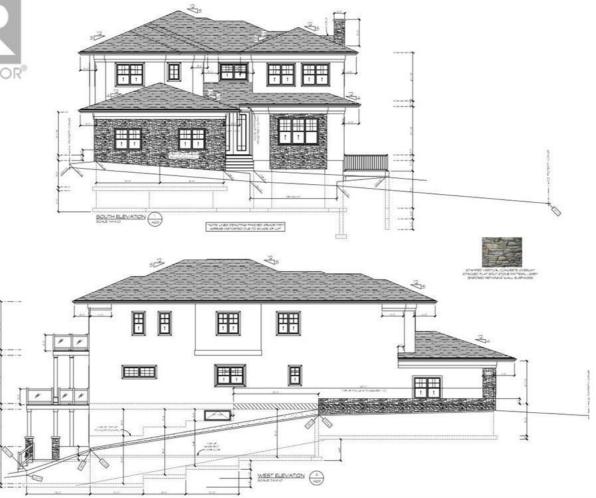

## 418 Patterson Boulevard Calgary Alberta

\$529,000

Discover the exceptional opportunity at 418 Patterson Blvd SW, Calgary--a prime residential lot nestled in the prestigious Patterson Heights community. This expansive 8,105 square foot (753 square meter) fully serviced lot backs onto a municipal park, offering a serene backdrop for your future home. With included architectural drawings for a detached home, you have the flexibility to build your dream residence with your preferred builder. The community boasts abundant natural green spaces and walking trails, providing a tranquil setting for outdoor enthusiasts. Enjoy panoramic views of the Bow River Valley, Edworthy Park, and the city skyline from your backyard. Architectural controls are in place to ensure a cohesive and high-quality aesthetic throughout the neighborhood. Located just minutes from downtown, with easy access to Sarcee Trail and Stoney Trail, this lot is also in close proximity to shopping centre's and esteemed educational institutions such as the French International School, Rundle College, and More. Seize this rare chance to create a custom home in one of Calgary's most sought-after communities. In the Patterson area, the real estate market offers a diverse range of properties. As of recent data, active listings in the subdivision average anywhere from \$1,800,000 - \$2,200,000 Plus. The Patterson community is renowned for its elevated position, providing residents with stunning views and easy access to green spaces. Embrace the opportunity to build your ideal home in a neighborhood that harmoniously blends natural beauty, modern conveniences, and a vibrant community spirit. (id:6769)