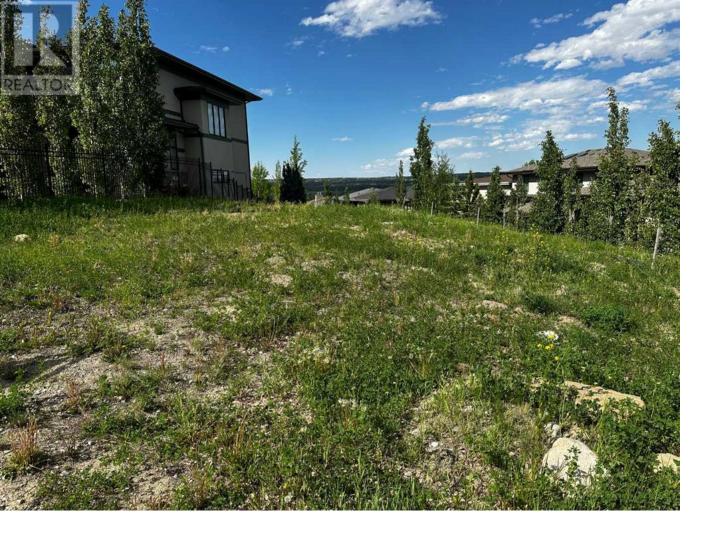

## 418 Patterson Boulevard Calgary Alberta

\$499,900

LOCATION\*\*\*LOCATION \*\*\* This beautiful fully serviced WALK-OUT lot available in the Desirable Patterson Heights \* THE POINT \*. Large size lot offers 753 SM (8105 SF) . The lot has its back to a Municipal park. The community features tons of natural green space and walking trails. . Enjoy panoramic views of the Bow River Valley, Edworthy Park, and the city skyline from your backyard. Architectural controls are in place to ensure a cohesive and high-quality aesthetic throughout the neighbourhood. Located just minutes from downtown, with easy access to Sarcee Trail and Stoney Trail, this lot is also in close proximity to shopping centre's and esteemed educational institutions such as the French International School, Rundle College, and More. Seize this rare chance to create a custom home in one of Calgary's most sought-after communities. (id:6769)