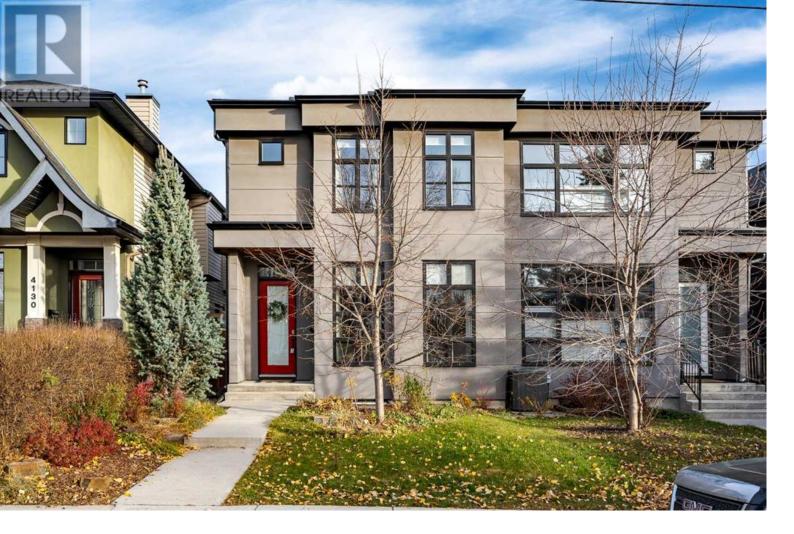

## 4202 19 Street Calgary Alberta \$1,065,000

Beautiful 4 bedroom home in the sought after community of Altadore! This exceptional home comes with many upgrades, including 10 foot ceilings on the main floor, professional landscaping, stunning basement development with additional gas fireplace and heated tile floors in the bathroom. The open concept main floor features large dining area leading into the well appointed kitchen, boasting gas stove, huge island and more than ample storage. The living room is perfect for family gatherings or spending time with friends with its gas fireplace and huge double sliding doors that lead out to the massive deck with stunning pergola. The upper level is complete with 2 great sized kids or guest bedrooms, a shared 4 pc bath and the luxurious primary suite with spa like 5 pc ensuite and separate walk in closet. With skylights throughout this level is bright and sunny at all times of the day. The fully finished lower level comes with the 4th bedroom that features its own door to the large 4pc bathroom. The family/rec room is huge and features a gas fireplace and nook for a desk. In the yard you will find tons of trees giving privacy and shade during the summer months. The double garage provides great off street parking and storage. Just steps away from trendy Marda Loop and schools, with easy access to downtown, you don't want to miss this one! (id:6769)