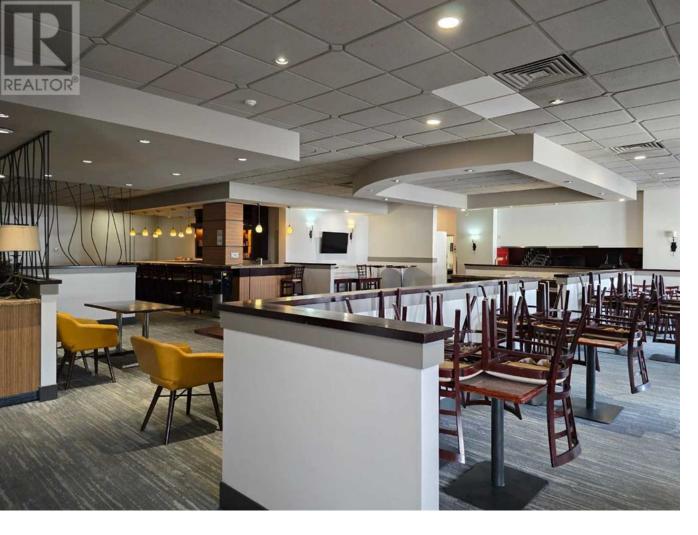

## 4206 Macleod Trail Calgary Alberta

\$18

A high-traffic, 4,700 SF turn-key restaurant space is available for lease on Macleod Trail South, located within the Amenida Residence Hotel. This fully built-out space features two 16-foot commercial canopies, one walkin cooler, and two walk-in freezers, making it ideal for immediate operation. With a seating capacity of over 180 guests and lease rates well below market, this is a rare opportunity to secure a premium restaurant location without the usual build-out costs. All utilities are included in the CAM fees, providing further value. The landlord is specifically seeking tenants offering Asian-style cuisine to complement the area and the hotel's clientele. (id:6769)