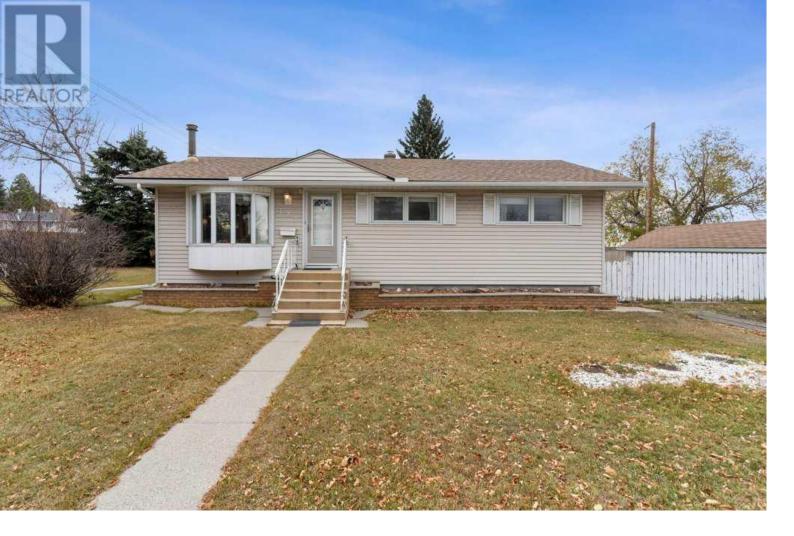

## 422 Spyhill Road Calgary Alberta

\$619,900

Nestled in the highly sought-after neighborhood of Thorncliffe, this bungalow sits on a spacious, extra-wide corner lot. Whether you're looking to settle into a family-friendly area or enjoy the proximity to inner city amenities, this home has it all! This well taken care of home features the original hardwood floors and a newer roof (2019). The extra-wide corner lot offers the possibility for development or provides ample space for outdoor activities and gardening. Includes a single detached garage and additional parking pad beside it, offering plenty of parking space for family and guests. Close to shopping, restaurants and grocery stores. Also, easy access to transit to provide a hassle-free commute to downtown and all of its amenities. Book your showing today! (id:6769)