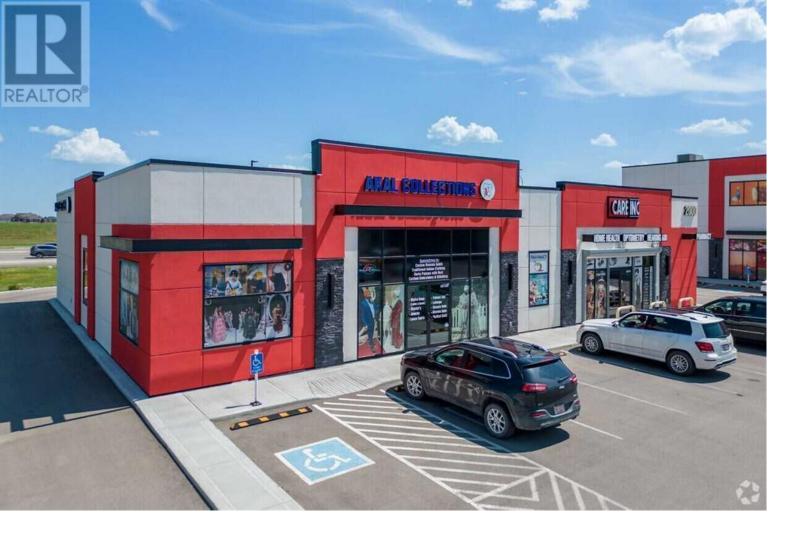

## 4250 109 Avenue Calgary Alberta

\$1,550,000

Seize this RARE chance to own a premium retail bay with a DRIVE-THRU DRIVE-THRU DRIVE-THRU, located at the busy intersection of Country Hills Blvd NE and Metis Trail. This 2,700 ? square feet retail space offers unbeatable exposure and accessibility in one of Northeast Calgary's most dynamic commercial corridors. Drive-thru bays in this area are an exceptionally rare find, making this an opportunity you don't want to miss. (id:6769)