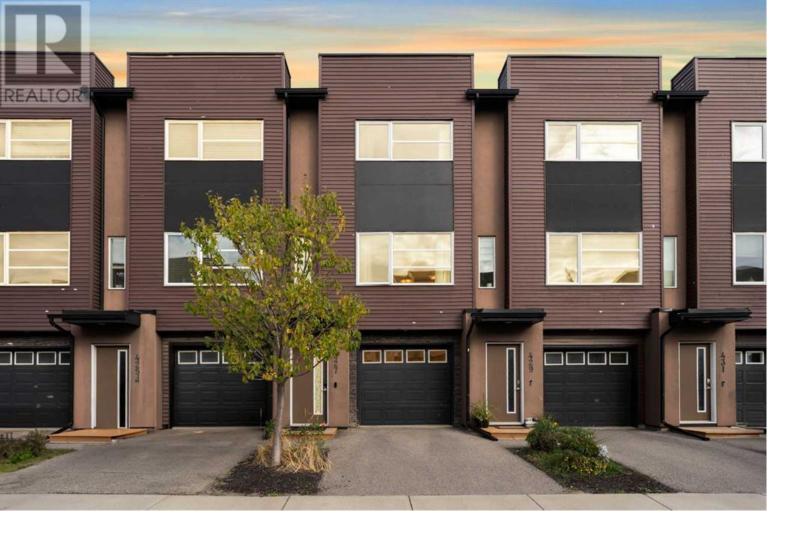

## 427 Covecreek Circle Calgary Alberta

\$424,900

Welcome to your contemporary townhouse at trendy Coventry Station! This immaculate home features a bright and open design, highlighted by large windows that fill the space with natural light. Enjoy the elegant "hand-scraped" engineered hardwood floors throughout the main level, paired with stunning granite countertops in both the kitchen and bathrooms. The deep, rich-colored kitchen cabinets and stainless steel appliances create a stylish culinary space. Step out onto the gorgeous deck off the kitchen, which overlooks the serene courtyard green space and provides direct access via stairs. High-end finishes are tastefully incorporated throughout the home, adding a touch of luxury. Upstairs, you'll find a spacious master bedroom complete with a 3-piece en-suite and a walk-in closet, along with a second bedroom that also features a walk-in closet and a separate 4-piece bath. For your convenience, the upper level includes laundry facilities and an additional closet. This townhouse also offers a single attached garage and a versatile extra room that can serve as a den, home office, or additional storage. Situated in an outstanding location with easy access to Deerfoot and Stoney Trails, you'll enjoy a variety of nearby shopping options. Just move in and enjoy! Don't miss your chance to see this beautiful home--schedule your viewing today! (id:6769)