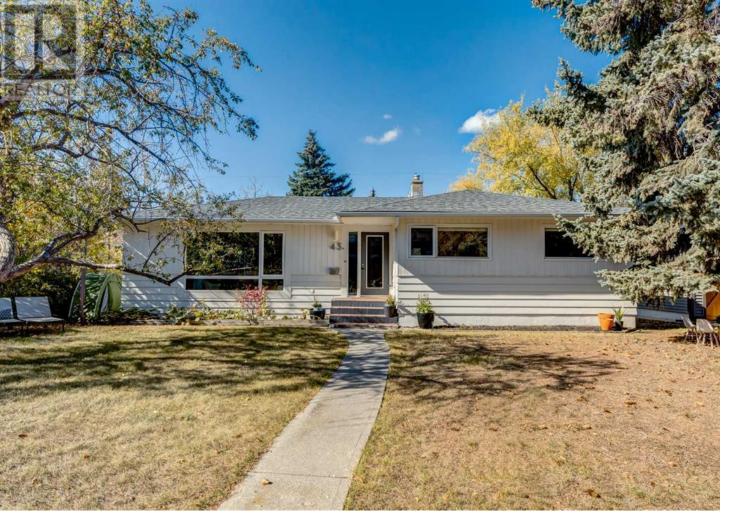

## 43 Gateway Drive Calgary Alberta \$799,900

Discover a treat in the serene suburban enclave of Glendale, where architectural brilliance and thoughtful design merge seamlessly in this mid-century modern bungalow that has over 2500 sq ft of living space and a lot that is nearly 70 ft of frontage. This property is a testament to creative construction and a genuine passion for aesthetics. This bungalow boasts one of the larger footprints in the area, offering generous living spaces for you and your family to thrive and grow comfortably. This home has undergone many thoughtful adaptations to enrich the bungalow lifestyle. The main living spaces showcase expansive windows (custom trim panelling and roller blinds included!) designed to experience the mature greenspaces the home is nestled into. The grandeur of the rare 9' ceilings in the sunken living room is bolstered by a linear gas fireplace and thoughtful hearth feature wall. Classic 1 1/2" original oak floors connect seamlessly throughout the light-filled main floor, with great sized bedrooms and consideration for separation of privacy between spaces. The fully gutted and renovated basement (2013) is a sanctuary of luxury, featuring a large steam shower in the exquisite bathroom, a spacious fourth bedroom with a walk-in closet and large egress window, a massive living area, and a versatile gym/flex space. You'll also discover a plethora of thoughtful storage throughout, including gear and cold storage. Modern comfort is ensured with updated appliances, an updated electrical including panel and mast, pex plumbing throughout, a manifold that even a nonprofessional will appreciate, an asphalt roof (done in 2015), proper frost walls, and a newer hot water tank and furnace, contributing to the solid foundation of this property. Nestled just a 5-minute walk away from the Ctrain station, this home offers unmatched convenience. For schools, there's an abundance...