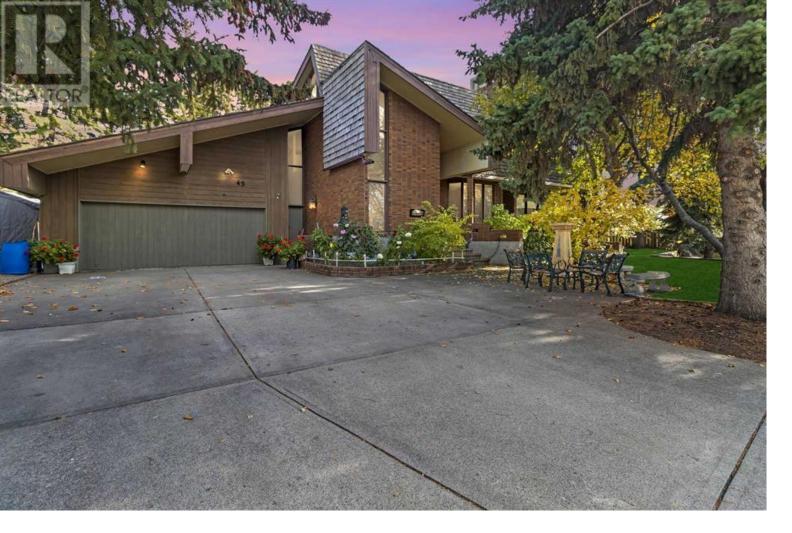

## 43 Pineland Close Calgary Alberta \$985,000

\*OPEN HOUSE - Saturday November 30, 1pm - 3pm\* There's simply nothing like this in Calgary's northeast. Nestled in the heart of a vibrant community, 43 Pineland Close is a rare jewel--a Lower Mount Royal-style residence boasting grandeur and prestige, yet situated in a setting that offers unmatched tranquility.Set on an expansive 1/3-acre lot, this home stands proudly, surrounded by a 5-acre park that enhances its feeling of exclusivity and prominence. With over 4,500 square feet of living space, this property is more than a home; it's a statement of distinction and renown, waiting for the right family to continue its story.From the moment you arrive, the oversized double garage with vaulted ceilings and a driveway large enough to host six vehicles make a striking impression. The separate basement entrance offers flexibility for multi-generational living or the ultimate private retreat. And outside? A massive yard, enriched by artisan gardens, invites both lively gatherings and peaceful escapes.This is a property that stands apart, a castle of opportunity in a place where homes of this stature and prominence are simply unheard of. A chance to bring legacy and lasting memories to life in a setting that combines the best of luxury and community. Your legacy begins here. Will you seize it? (id:6769)