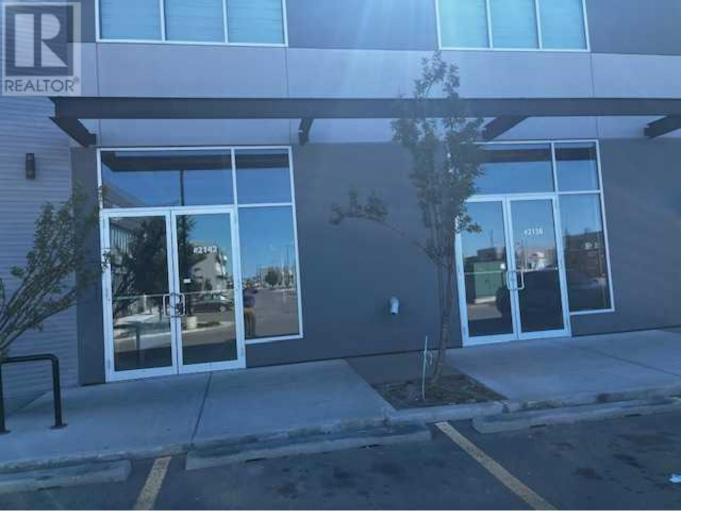

## 4310 104 Avenue Calgary Alberta

Retail space for sale in one of the biggest retail plazas in Jacksonport NE Calgary Very close the Airport. One of the busiest retail plaza in the NE Calgary. 1474 Sq/ft shell space for your taste of development with business requirement. If you are looking for a bigger space then next door unit is for sale as well which is 1463 sqft. You can add 2 units together which come total of 2937 sqft. Both units could be sold separately or jointly. This particular bay is facing west with backing to Meti's Trail, front and back man door access, lots of exposure. Great location, on the Northwest corner of Metis Trail and 104th Avenue NE. Very close to communities like Cityscape, Skyview, Cornerstone and Redstone. This development has designated these units for fully retails uses with C-Cor3 Zoning with lots of extra parking. This Bay allows you to open most retail businesses EXCEPT Medical or Dental Care, Pharmacy, Indian/Pakistani restaurant or sweet shop, Liquor store, Indian/Pakistani grocery store or daycare (or early learning facility). Feel free to call your favorite Realtor for any questions. Thanks (id:6769)