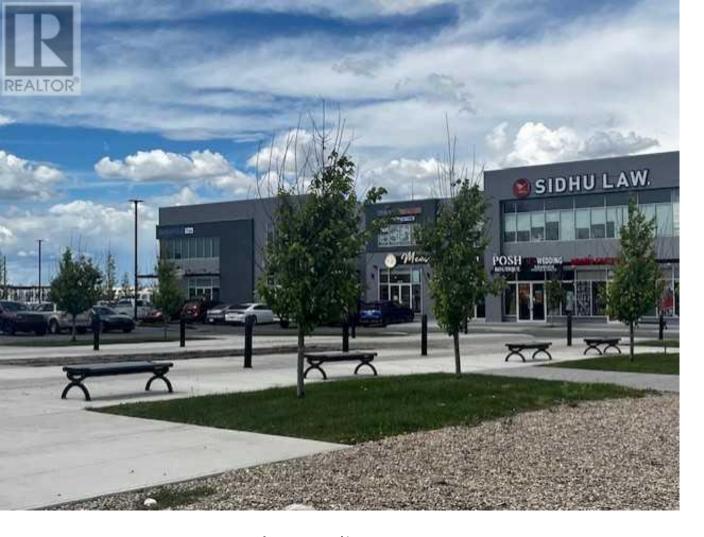

## 4310 104 Avenue Calgary Alberta

\$599,000

Office space for Sale in Cityscape Landing, one of the biggest retail plazas in Jacksonport NE Calgary Very close to the Airport. 991 Sq/ft Gross (usable sq/ft are less, its gross minus common area) newly developed with 4 offices, waiting area, own high-end washroom and kitchen. requirement. Front and back man door access from the upper hallways along with elevators, lots of exposure. Great location, on the Northwest corner of Metis Trail and 104th Avenue NE. Very close to communities like Cityscape, Skyview, Cornerstone and Redstone. This development has designated these units for fully retails or office uses with C-Cor3 Zoning with lots of extra parking. Available for lease as well at \$2600 per month including OP cost. Feel free to call your favorite Realtor for any questions. (id:6769)