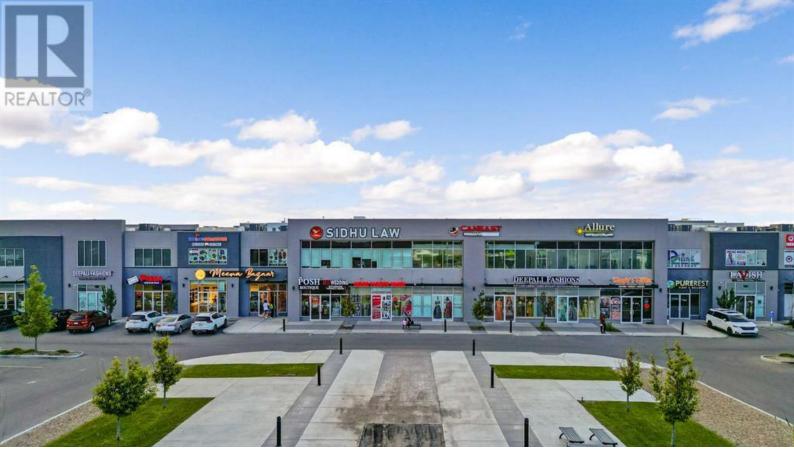

## 4310 104 Avenue Calgary Alberta

\$621,000

An excellent opportunity to own a fully developed, top-floor office unit in the thriving commercial hub of Cityscape Landing. This professionally finished space offers 1,150 sq ft (gross) and includes five private offices, a welcoming reception area, a bathroom, and a kitchenette, making it ideal for a variety of professional uses. The unit is easily accessible via elevator and also benefits from access to common washrooms on the second floor. Positioned at the intersection of Metis Trail and 104 Avenue NE, this high-exposure location offers prominent signage opportunities and sees steady foot traffic throughout the day. Surrounded by rapidly growing residential communities such as Cityscape, Skyview Ranch, Cornerstone, and Redstone, and only minutes from Calgary International Airport, this property offers exceptional convenience and growth potential. Zoned C-COR3, the unit is suitable for both office and retail uses, and the plaza features abundant surface parking. This is an ideal setup for professionals seeking a turnkey office space in one of Northeast Calgary's most active commercial developments. (id:6769)