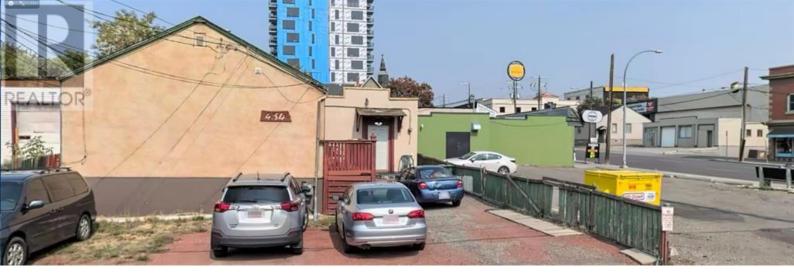

## 434 MEREDITH Road Calgary Alberta \$1,098,000

Commercial land sale. MU-2 f4.0h34 Property 6,986+/- SQ FT lot, new land use zoning will allow for floor area of twice the site coverage ratio to almost 14,000 SQ FT to maximum ht of 23 meters. Location is just minutes to downtown, near the corner of 4th Street NE and Memorial Drive NE. Excellent investment potential to construct a multifamily building. Property is leased to current tenant until February 2025 providing buyers a window for planning and acquiring necessary permits for construction. Ask your Realtor for the link to Calgary Land Use Bylaw for permitted uses. (id:6769)