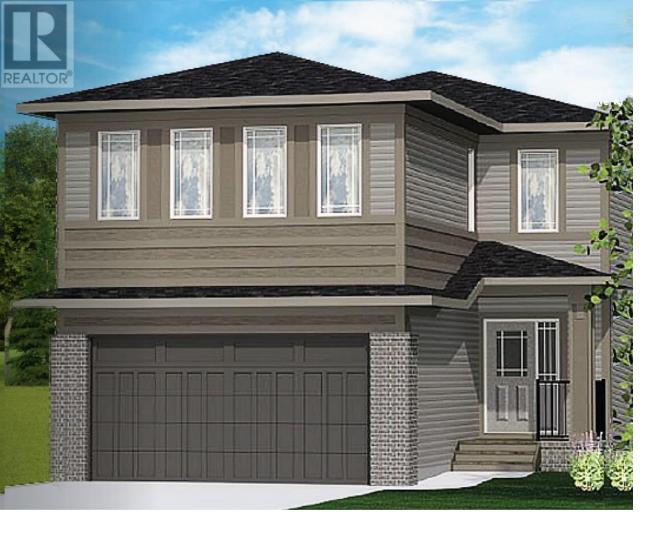

## 44 Emberside Green Cochrane Alberta

\$774,000

This Gorgeous Janssen Home is more than on its way, drywall is almost completed and then finishing will be underway so don't delay to to take part in the Interior color pallet to select from options to make it your own. Cabinets have been selected by the Builder to stay on schedule - Satin White. This stunning home with extensive upgrades is found in the family friendly community of Fireside. This spacious contemporary 2,141 sq.ft. with 3-BR, 2.5 bath, 2-storey offers superior extras & finishing's and is complimented with a full-sized 20' W x 24' D double attached insulated and drywalled garage. This open-concept layout includes living room with cozy fireplace, spacious kitchen including full height kitchen cabinets, soft close doors and full extension drawers, quartz counters, undermount sink, island with eating bar, plus 5 S/S appliances (including gas to stove and waterline roughed to fridge). The large and bright dining area with sliding doors opens onto a spacious deck & yard. Upper level includes a roomy primary retreat complete with ensuite, soaker tub, separate walk-in tiled shower, dual sinks and walk in closet. Also on upper level is an additional 4-pce bath, two more bedrooms & spacious bonus Room with tray ceiling. Additional Features Include: 9' main ceilings, wide plank luxury vinyl plank, paint lacquered solid wood railing with metal spindles, gas fireplace with mantle and tile surround. Built on site shelving in linen and walk in closets, sink in laundry area, motion sensor lighting in laundry room, and so much more you must see. Warranty: 1 yr comprehensive, 2 yrs HVAC, electric, plumbing, 5 yrs building envelope, 10 yrs structural. \*\*Photos and virtual tour are from a previous build\*\* (id:6769)