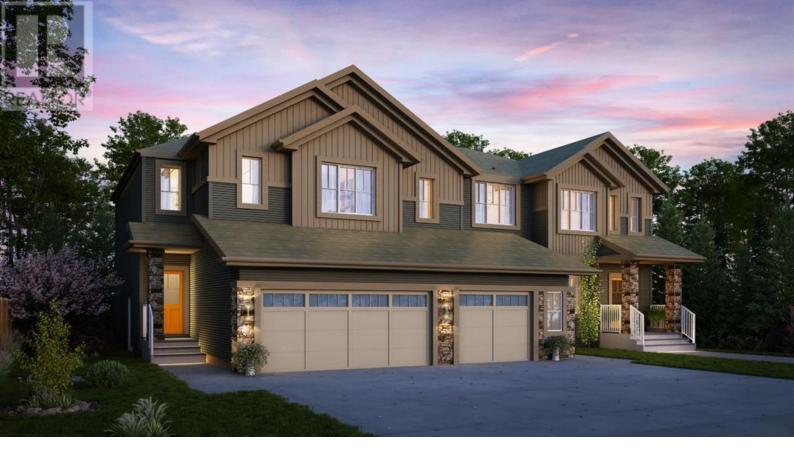

## 44 Sora Terrace Calgary Alberta

The 'DALLAS' END UNIT Triplex (no fee), Built by Rohit Homes, An award-winning home builder for over 35 years known for its Design Interiors. SEPARATE ENTRANCE | DOUBLE ATTACHED GARAGE | UPSTAIRS BONUS | BRAND NEW | INTERIOR DESIGNED by Louis Duncan-He | 1,726 sq ft 3 bed , 2.5 bath | Built by Rohit Homes & Perfectly located at Sora in Hotchkiss, a neighbourhood known for its natural beauty and warm community feeling. The design interior in this unit is: 'ETHEREAL ZEN' (you can choose other units with different finishings - contact), creating a Timeless, Classic, Elegant, Poised, Exquisite, Grace and Luxury theme. UPGRADES AND FEATURES INC: quartz counters throughout, kitchen cabinets 42' tall, separate entrance, attached garage and so much more! Step inside to find yourself gravitate towards your large chefs kitchen, which includes SS appliances, quartz counters, large island (with place for bar stools), cabinets to ceiling (42' tall), walk thru pantry to garage (handy) - a perfect place to gather and create masterful meals. Off the kitchen is the nook, and living space. There are windows across the rear, and with the high ceilings as well as open floor plan, it leaves the home feeling bright and inviting. Upstairs, find 3 good size bedrooms, with one being the primary retreat, that includes a large walk in closet, and spa like retreat full en-suite. To complete upper level is another full bath, and laundry. There is separate entrance to basement. To wrap this up is an oversized single attached garage - a must have for our winters! This home is packed with features that make it a great option to consider for your next home purchase. Located just outside the ring-road, east of Stoney Trail, offering quick access to highways and other amenities on the southeast side of Calgary. Get moving on this captivating place - before it's gone! (id:6769)