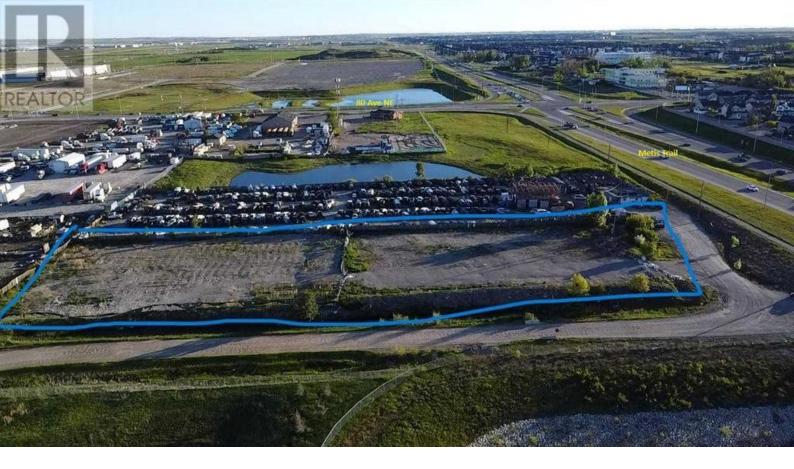

## 4440 76 Avenue Calgary Alberta

Attention Investors! 2.34 Acres industrial Land (corner lot) is available in Saddleridge Industrial Park. Located near the Calgary Airport, Metis Trail and Saddletowne Circle. Land use code is S-FUD which could be converted to other industrial use by applying to the city. Property is part of the Saddle Ridge ASP. It could be best for RV parking, truck yard and outside storage. Please call your favorite realtor to book showing. (id:6769)