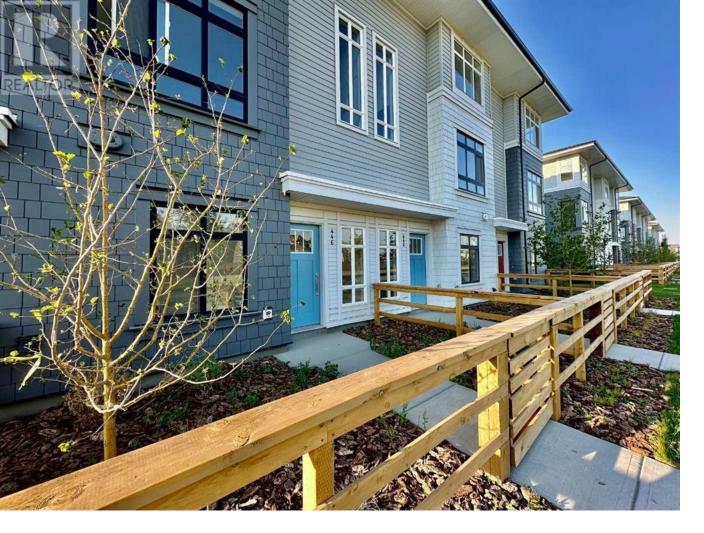

## 446 210 Ave SW Calgary Alberta \$519,000

Welcome to Goodwin by Anthem in the brand-new master planned community of Belmont. Belmont is a quickly growing new family community and has been designed with tons of greenspace, walking paths and recreational activities. Unit 446 is a 3 story, 1300 sq ft Townhome unit with a double attached, insulated garage. On the ground floor you can walk in from the garage or through the front door to a large mudroom and laundry room with brand new washer and dryer. Walk up to the main floor which is a Modern, Bright and Spacious open floor plan. You will love the new home smell and large kitchen, dining area and living room as well as 2 piece powder room. The kitchen boasts brand new , stainless steel appliances. From the kitchen, you can relax and cool down on the large north facing balcony that also has a view to the west and gas line for the bbq. When you are ready to settle in for the evening, you can head up to the large pimary bedroom with walk in closet and 3 piece ensuite. The top floor also has 2 more bedrooms and a 4 piece bathroom for the kids to share. A perfect unit to grow your family - A must see ( GST Included in the price ) (id:6769)