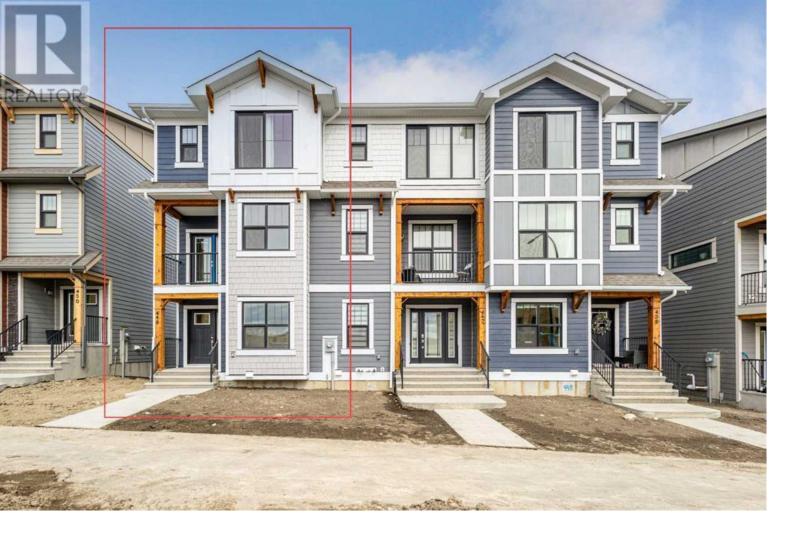

## 446 Alpine Avenue Calgary Alberta

\$574,900

Welcome to this stunning 3-storey end-unit townhouse, nestled on a quiet street in the prestigious SW community of Alpine Park. Offering over 1,700 sq. ft. of thoughtfully designed living space, this home is perfect for families and professionals alike. The ground level welcomes you with a spacious foyer and a dedicated home office, ideal for remote work or study. Upstairs, the open-concept main floor is designed for modern living, featuring a bright and airy living room, a generous dining area, and a chef-inspired kitchen with sleek light wood cabinetry, quartz countertops, stainless steel appliances, and a large island--perfect for entertaining. Step out onto the private balcony to enjoy a morning coffee, fire up the BBQ, or unwind on warm evenings. A versatile bonus room completes this level, offering additional space for a play area or media room. The top floor is all about comfort, featuring three spacious bedrooms, including a luxurious primary suite with a walk-in closet and a stylish 4-piece ensuite. A second full bathroom and a convenient upper-level laundry complete this floor. This home also boasts a double attached garage and offers easy access to Stoney Trail, making commuting a breeze. Don't miss out on this exceptional opportunity to own in Alpine Park--schedule your private viewing today! (id:6769)