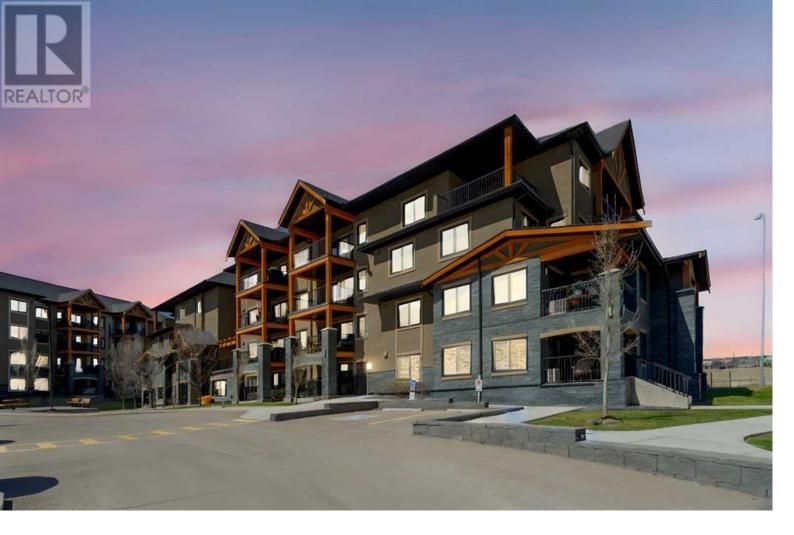

## 450 Kincora Glen Road Calgary Alberta

\$359,900

NEW PRICE. Gorgeous TOP FLOOR 2 bedroom 2 bathroom unit in The Pinnacle at Kincora. So many upgrades: Luxury Vinyl Plank flooring, newer Stainless Steel appliances, In-suite washer and dryer, Californian Closets, Top Floor, Titled Underground Parking Stall and 2 assigned Storage lockers (one just down the hall). This spacious condo in a boutique style complex has an open concept floor plan with shaker style kitchen cabinets and an over sized island with quartz counter top that over looks the spacious living room, dining room and door to large covered balcony. Not all units have a fireplace but this one does. Two bedrooms on the opposite side of the condo with double master bathrooms and walk through closets upgraded with California Closets make this the ideal floor plan for roommates or home office situation. The Pinnacle is the premier building in the area with lots of landscaped outdoor space. The building is pristinely maintained and super quiet and includes visitor parking and bike storage. Prime location only minutes to regional shopping (Sage Hill Crossing, Beacon Hill, Gates of Nolan Hill & Sage Hill Quarter), & quick easy access to Shaganappi & Stoney Trails to take you to University of Calgary, Foothills Medical Centre, airport, downtown & beyond! (id:6769)