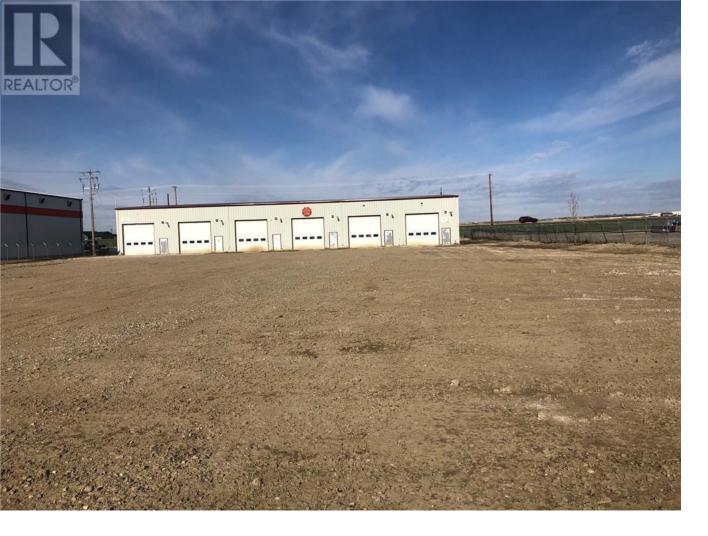

## 450163 82 Street Rural Foothills County Alberta

\$2,100,000

INVESTMENT OPPORTUNITY ........FULLY LEASED 12,000 SQ FT STEEL FRAME SHOP on 2.16 ACRES AVAILABLE FOR SALE . Property features CLEAR SPAN STEEL STRUCTURE BUILDING of 150' X 80' with 20 FT + CEILING / 3PH w/800 AMP /6 @ 14' X 14' OVERHEAD DOORS/ 4 @ 2pc washrooms / YARD is fully gravelled with SECURITY Chain link FENCE and YARD LIGHT /MAIN floor office of 760 sq ft PLUS MEZZANINE office of 830 sq ft with kitchenette with BIG WEST MOUNTAIN VIEWS /NO BUSINESS TAXES and LOW PROPERTY TAXES / LOCATED north of Cargill Foods with good access onto #2 HWY via Aldersyde or 498 th Ave OVERPASSES /OWNER MAY CONSIDER VTB FINANCING. (id:6769)