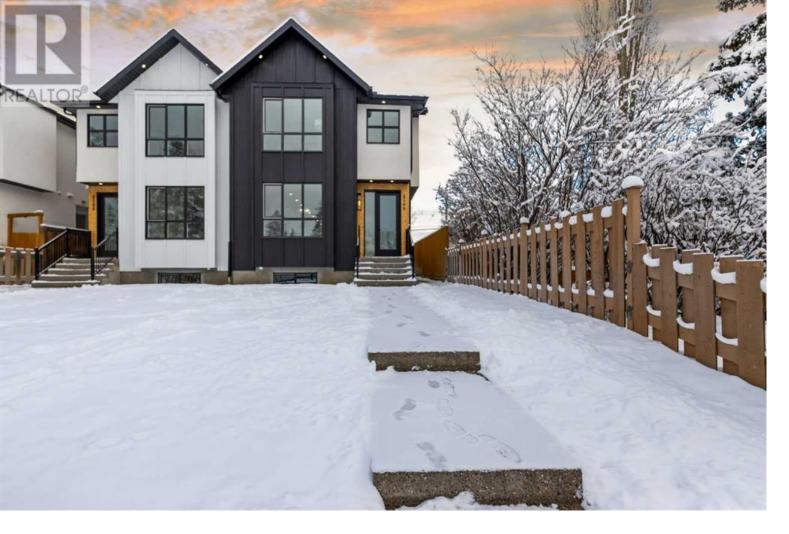

## 4506 72 Street Calgary Alberta

\$874,900

Discover this pristine residence, seamlessly merging classic charm with modern elegance, nestled in the lively community of Bowness. Upon entry, you'll be welcomed by expansive West-facing windows that flood the space with natural light, highlighting the custom finishes that set this home apart. The main floor boasts a central kitchen featuring quartz countertops, pot filler, custom shelving and kitchenaid built in appliances, and a spacious island. The layout includes a generous front living room, a private rear dining area, a stylish powder room, and a convenient 2-piece bathroom with elegant wall paper finish. Upstairs, the primary bedroom stands out with its luxurious 4-piece ensuite and in-floor heating. With three bedrooms, two full bathrooms, and a laundry room on this level, the home balances practicality with luxury. The fully developed basement, accessible via a side entry, offers an open-concept living room with a kitchen, two additional bedrooms, a full bathroom, and separate laundry facilities, providing both flexibility and convenience. Additional features include a large deck accessible from the dining room, perfect for outdoor relaxation, and a double car detached garage. Low-maintenance vinyl windows further enhance the home's appeal. Situated in the soughtafter Bowness neighborhood, renowned for its family-friendly environment and proximity to amenities and parks, this property offers a blend of convenience and tranquility. Enjoy the abundant natural light and thoughtfully designed features that make this home truly exceptional. Don't miss the opportunity to make this outstanding property yours. (id:6769)