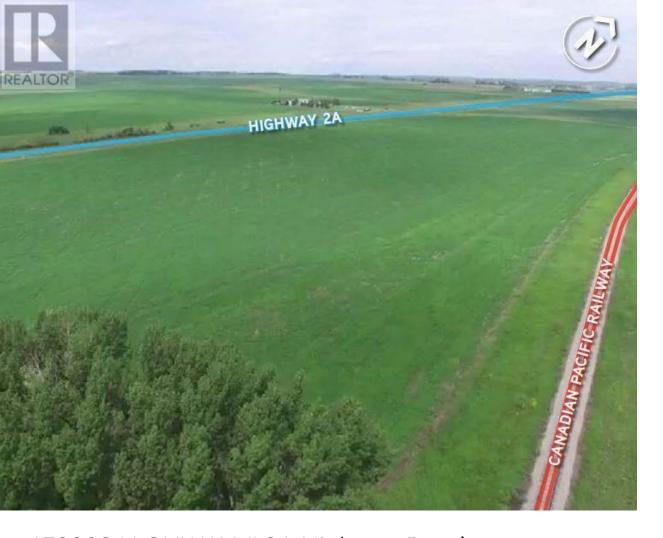

## 450888 HIGHWAY # 2A Highway Rural Foothills County Alberta

\$5,800,000

57.98 ACRES of INDUSTRIAL Land Only zoned General Industrial with 2600 + ft frontage on Highway # 2A located in the Foothills County allows for a wide range of Industrial Uses . HIGH PROFILE PARCEL on 2A corridor (adjacent to Cargill Foods and Abild's Industrial Park). Daily average traffic count of approx 8,553 located between Okotoks and High River with growing population base and large work force. Close proximity to major transportation routes Hwy 2, & 2A, with potential rail service from CPR line adjacent to site. BEST PRICE Industrial Land in the Greater Calgary Area! (id:6769)