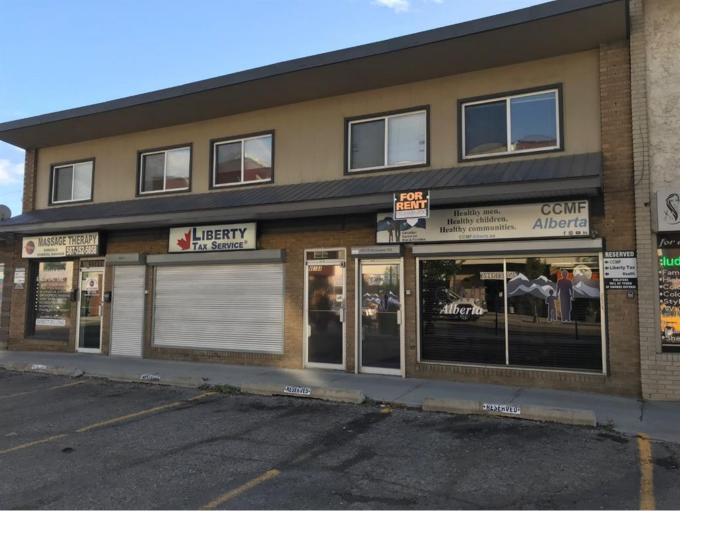

## 4610 Bowness Road Calgary Alberta

\*\*Reduced OP costs\*\* A multi-use ground floor 950 sq ft commercial bay available for immediate possession. This owner managed building is on highly visible Bowness Road/Memorial Drive in Montgomery and across from The Notable Restaurant building. Bowness Road has a high traffic count and this space is on ground floor access and zoning to accommodate a wide selection of uses. In addition to 950 sq ft is 200 sq ft of operational space for storage on the lower floor at no additional charge. Includes on and off-street parking and automatic shutters if desired. The high exposure location has easy access for afternoon traffic departing downtown! This is a quiet building with long term tenants having been managed by the same owner for over 20 years. Owner is ideally seeking a professional tenant (ie. medical, legal, administrative, etc) Rent is \$2,900 per month for main floor with lower level at no extra charge (based on \$29.50 sq ft base rent + \$7 sq ft OP costs annually) Tenant pays heat and electric metered to units. Contact Randy for a viewing. Possession negotiable. (id:6769) Listing Presented By: