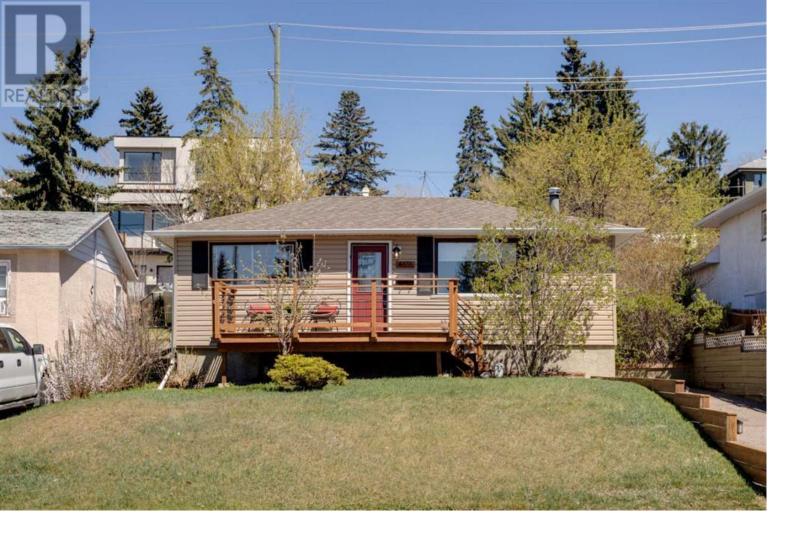

## 4616 22 Avenue Calgary Alberta

\$15,000 PRICE DROP!! INVESTOR & BUILDER ALERT!!! BEST LAND VALUE IN MONTGOMERY TODAY! GREAT VIEWS FROM THIS PRIME DEVELOPMENT LOT!!! A rare opportunity to acquire a 50' x 120' development lot in the heart of the rapidly growing inner-city community of Montgomery. Situated at a higher elevation on 22nd Avenue NW, this building site features panoramic south views over the Bow River valley and adjacent Sarcee Trail green space. This property is ideal for investors or builders looking to capitalize on the area's strong redevelopment momentum, with versatile R-CG zoning allowing for rowhouses, side by sides, duplexes or single family development.Nestled in one of Calgary's most sought-after inner-city neighborhoods, this property boasts quick access to downtown, the University of Calgary, Foothills and Children's Hospitals, Market Mall, the Calgary Farmer's Market, and bustling local shops and services. Outdoor enthusiasts will appreciate the proximity to the Bow River pathway system, Shouldice and Edworthy Parks, as well as quick access west to the mountains. This home has been well maintained and upgraded, making it ideal for occupancy by an owner or tenant in advance of future redevelopment. The perfect investment opportunity - for today or the future! New homes and luxury infills are now evident throughout Montgomery, as demand and prices for this inner-city jewel continue to grow. Don't miss your chance to invest in one of Calgary's most rapidly evolving neighborhoods. CALL NOW TO VIEW! (id:6769)