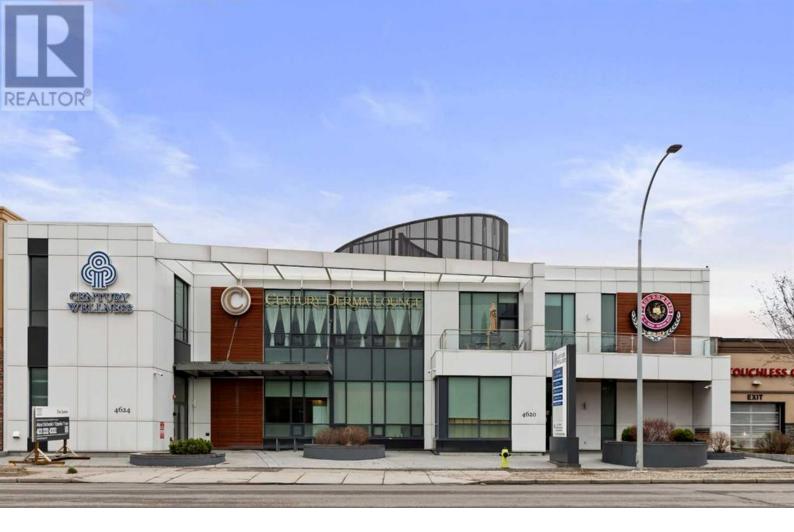

## 46204624 16 Avenue Calgary Alberta

\$7,880,000

The most luxurious, custom designed medical/professional office building featuring pristine attention to detail with top end finishes. Facing Trans Canada Highway with excellent 16 Avenue NW exposure to high traffic volume. C-COR2 Commercial Corridor 2 offers mixed use development with varied heights. Main floor offers 6,225 sq.ft of office office, 2nd floor offers 6,089 sq.ft including staircases while the basement parkade offers 9,377 sq.ft of underground heated parking consisting of 23 stalls plus 2 other surface parking stalls. This building is fully owner occupied. The seller is open to a leaseback of the main floor depending on buyer's preference. Please refer to attached Brochure in Supplement. Thank you. (id:6769)