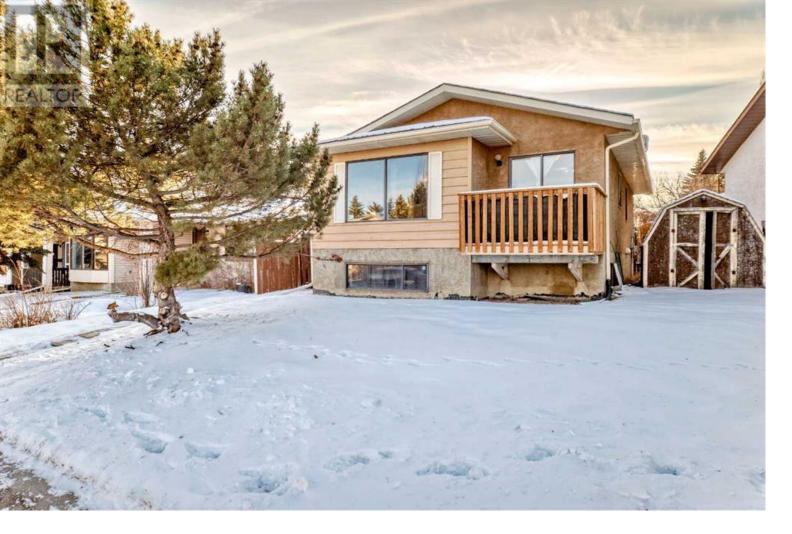

## 47 Shawcliffe Circle Calgary Alberta

Prime location near all the amenities of 168th, including grocery stores, restaurants, shops, a theatre, and the C-Train station. Convenient access to 22X, Macleod Trail, Stoney Trail, and Highway 2 South. This desireable bi-level home features a LEGAL Basement Suite and a well-kept upper suite, making it a fantastic investment opportunity or a great option for first-time buyers. The main level boasts a spacious living and dining room combination, with patio doors leading to a generous deck. The kitchen features oak cabinets, beige appliances and is open to the dining room area. Two sizable bedrooms, including a huge master bedroom, and a 4-piece bathroom and upper en suite laundry, complete the upper level. The second bedroom is also very spacious and has ample closet space. The separate entrance leads to the Legal Basement Suite, which offers a huge sunroom entry, a spacious living and dining area combination, a kitchen with white cabinetry, two additional bedrooms, and a 4-piece bathroom. Both bedrooms a very good size and have great closet space. The basment also has it's own laundry facilities located in the utility room. The fully fenced and landscaped backyard provides ample parking, both in the back and on the street. This home is a must-see--perfect for investors or those looking for mortgage assistance! -- (id:6769)