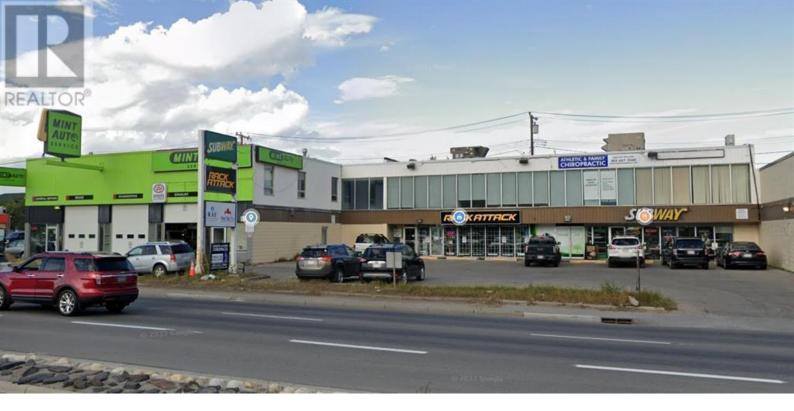

## 4712 16 Avenue Calgary Alberta

\$3,499,000

Great location and investment opportunity In the Commercial Corridor District on 16Ave NW. Close to COP, University of Calgary, Sarcee TR, parks and amenities. Land size of 18,002 sq. ft and building size of 17,921 sq.ft. Strong tenants (Rent roll available after the NDA signed). Basement is currently vacant and calling for management with vision and quite location for gym or any kind of studio. (id:6769) Listing Presented By: