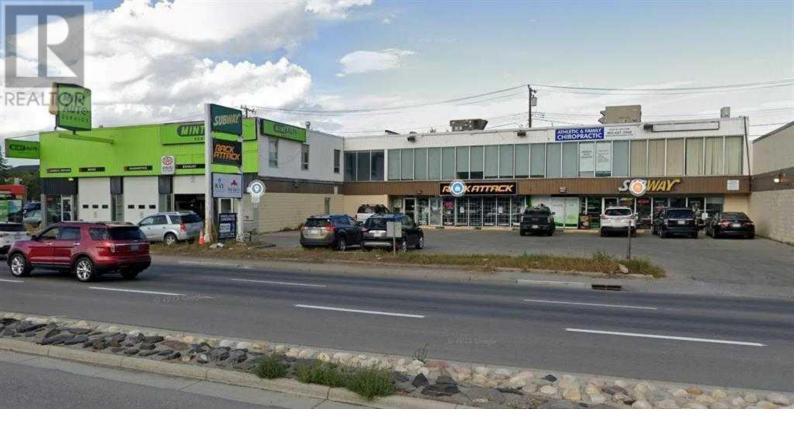

## 4712 16 Avenue Calgary Alberta

\$3,199,000

Great location and investment opportunity In the Commercial Corridor District on 16Ave NW. Close to COP, University of Calgary, Sarcee TR, parks and amenities. Land size of 18,002 sq. ft and building size of 17,921 sq.ft. Strong tenants (Rent roll available after the NDA signed). Basement is currently vacant and calling for management with vision and quite location for gym or any kind of studio. (id:6769)