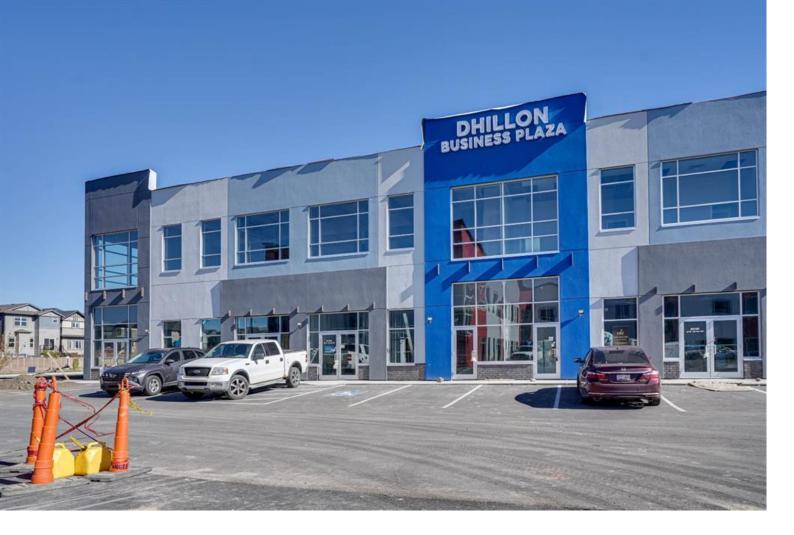

## 4715 88 Avenue Calgary Alberta

\$1,000

\*\*\* INDIVIDUAL OFFICES AVAILABLE\*\*READY FOR IMMEDIATE POSSESSION!! Located in the new Saddlepeace subdivision of northeast Calgary, right on Metis Trail and with direct access to 88 Avenue, in front of Savanna. This is an amazing location with the new Sikh temple and private school within walking distance to Guru Nanak Gate. - INDIVIDUAL OFFICE SPACES FOR RENT \$1,000 PER OFFICE - 3300SQFT UN DEVELOPED SPACE IS ALSO AVAILABLE (id:6769)