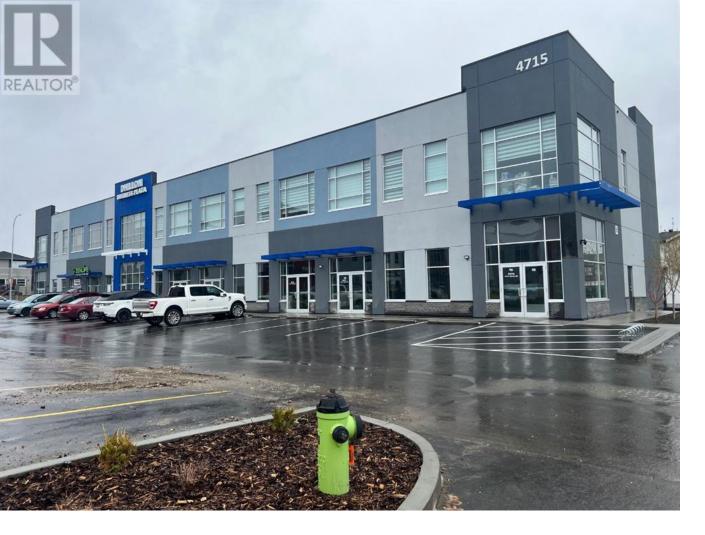

## 4715 88 Avenue Calgary Alberta

\$45

Located in the new Saddlepeace subdivision of northeast Calgary, right on Metis Trail and with direct access to 88 Avenue, in front of Savanna. THIS 1000 SQFT BAY WITH UPTO 4,770 SQFT AVAILABLE. \*\*12FT USABLE CEILING HEIGHT \*\*THE LAST REMAINING MAIN FLOOR BAYS FOR LEASE!! Whether your business is CONVENIENCE STORE, retail, medical or restaurant, this stylish and contemporary business plaza will meet all your needs. This is an amazing location with the new Sikh temple and private school within walking distance to Guru Nanak Gate. The area is seeing so much new development and density that businesses are poised to operate with very high rates of success and return on investment. Dhillon's Business Plaza IS built to the highest standards, with OP costs remaining our #1 priority. Available IMMEDIATELY call now to reserve your spot! Convenience Store / Medical / Dental / pharmacy / Food / Daycare / Accounting / Phone repair / Indian restaurants / Punjabi Clothing / Travel Agency / Barber Shop / massage / Grocery store / Jewellery Store / Banks / Credit Unions / office spaces - \$45.00 PER SQFT BASE RENT PLUS \$15.00 OP COST PER SQFT PER MONTH (id:6769)