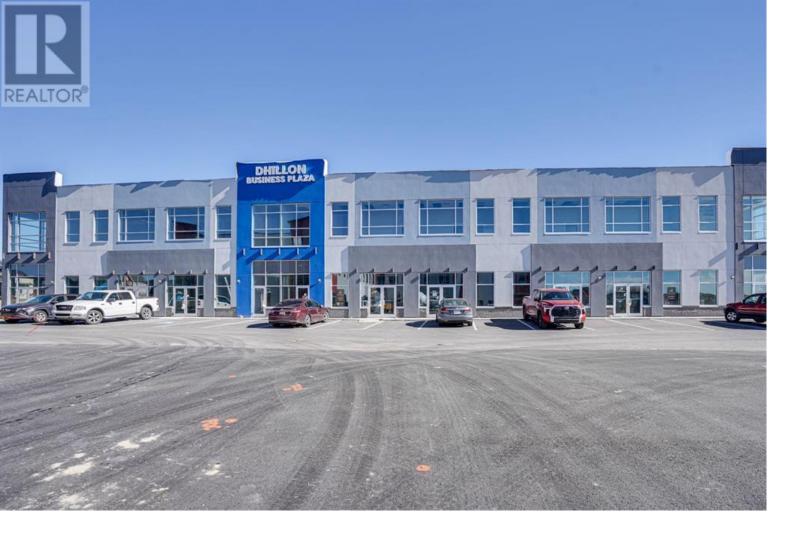

## 4715 88 Avenue Calgary Alberta

\$1,000

\*\* INDIVIDUAL OFFICES WITH WINDOW AVAILABLE\*\*READY FOR IMMEDIATE POSSESSION!!FULLY FURNISHED WITH OFFICE DESK / CHAIR & WI FI Located in the new Saddlepeace subdivision of northeast Calgary, right on Metis Trail and with direct access to 88 Avenue, in front of Savanna. This is an amazing location with the new Sikh temple and private school within walking distance to Guru Nanak Gate. - INDIVIDUAL OFFICE SPACES FOR RENT \$1,000 PER OFFICE WHICH INCLUDES DESK / CHAIR AND WI FICOMMON RECEPTION AREA / COMMON KITCHEN SPACE (id:6769)