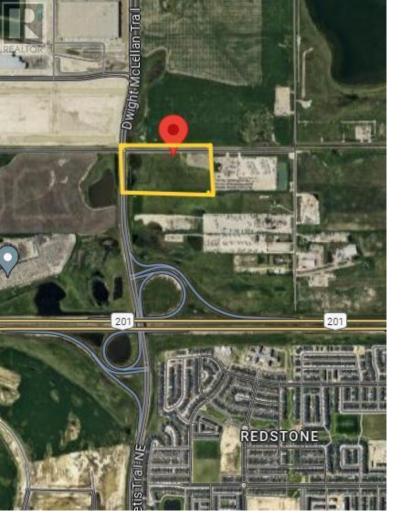

## 4717 144 Avenue Calgary Alberta \$13,500,000

Seize the opportunity to invest in this prime 20.14-acre parcel, ideally located on Metis Trail and 144 Ave in Calgary's thriving NE Industrial Hub, home to Amazon, Sobey's, and Walmart distribution centers. Just minutes from Calgary International Airport, CrossIron Mills, and Century Downs Racetrack and Casino, this IO-zoned land offers exceptional potential for RV parking, aggregate storage, truck yards, or light industrial use. Adjacent to Skyview Parking, this property is perfectly positioned for your next venture. Don't miss out on this rare opportunity (id:6769)