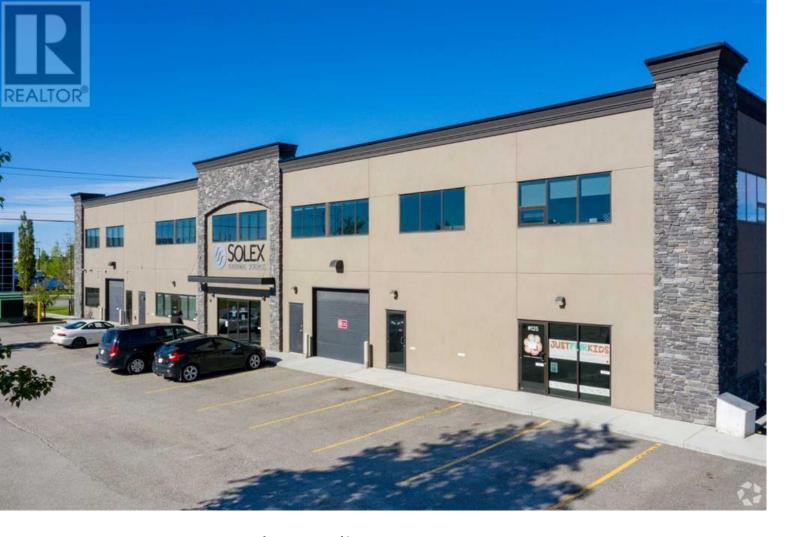

## 4720 106 Avenue Calgary Alberta

\$18

Excellent leasing opportunity in South Calgary. The building offers a professional first impression for staff and clients, is fully Wheelchair Accessible including Elevator to the second floor, there are skylights in the common area increasing the natural light in the building including in the winter. The building is highly efficient which results in lower operating costs than any comparable building in South Calgary. Complete staging services available for your New Space! Current Spaces are gorgeous but Tenant Improvements available. And let's not forget, Tim Hortons and Subway are 40 seconds away by car, 2-minute walk! (id:6769)