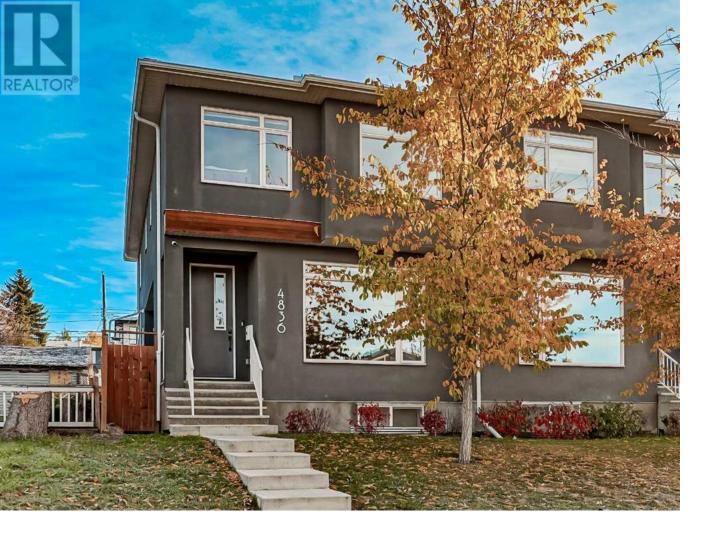

## 4836 20 Avenue Calgary Alberta

\$925.000

This modern Montgomery home is at the forefront of design, style, and quality finishes! Enjoy sunny south exposure on a fantastic street, with over 2,693 sq ft of thoughtfully crafted living space, including three bedrooms up and one down, plus a double car garage. The kitchen showcases designer cabinetry, a subway tile backsplash, a spacious quartz island, and stainless steel appliances. Highlights include two large skylights, LED lighting, white oak engineered hardwood on the main floor, upgraded luxury carpet, and double sliding doors opening to the rear deck. The impressive primary suite features a spa-inspired 5-piece ensuite and a huge walk-in closet with custom built-ins, offering both luxury and functionality. The lower level includes a smart, functional layout with a wet bar/games area, a spacious media room with custom built-ins, a 4-piece bath, a fourth bedroom, radiant heated floors, and plenty of storage. The beautifully landscaped backyard is complete with an awning for added comfort. Conveniently located near great schools, shopping, hospitals, parks, recreation, and just minutes from downtown and the mountains! (id:6769)