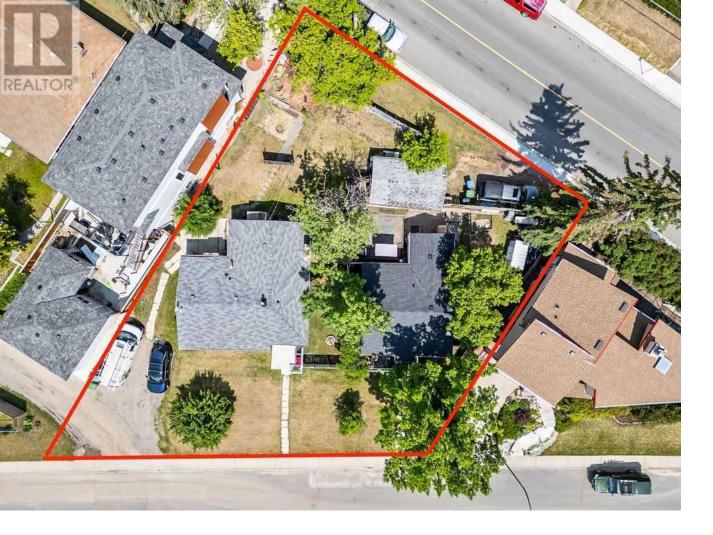

## 4908 22 Avenue Calgary Alberta

\$600,000

Double the Potential - Two Side-by-Side Lots must be Sold Together!This is a rare redevelopment opportunity you won't want to miss--two adjacent properties being sold as one parcel, offering nearly 200 feet of combined frontage and over 9700 sq' of combined building area in a highly desirable inner-city location. These lots must be purchased together, making this a unique chance to secure a substantial footprint in one of Calgary's most sought-after infill communities. With both the front and rear of the combined parcel facing main roads, the layout offers incredible flexibility for future planning. Located on an elevated street that already showcases many impressive new builds, this site is positioned to take full advantage of the surrounding views and long-term value. Prefer to hold for now? Each property is currently home to a well-maintained residence, featuring newer furnaces, hot water tanks, and roofs—ideal for minimizing unexpected costs. Plus, exceptional existing tenants are happy to stay, allowing for strong, steady rental income while you plan your next move. Opportunities like this don't come around often. Secure your place in this thriving redevelopment pocket today! (id:6769)