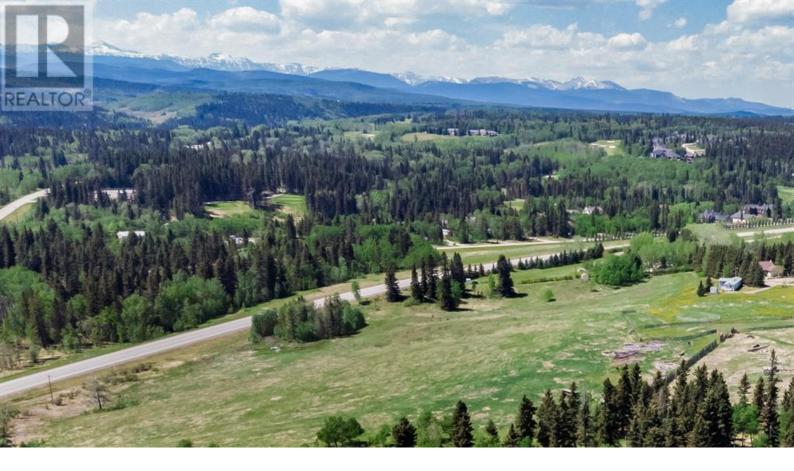

## 5 22 Rural Foothills County Alberta

\$1,495,000

Unbelievable opportunity!! Over 76 acres of pristine land with tons of trees and open spaces for building sites with incredible valley and mountain views, all within 20 minutes of the City. Quick access to Shawnessy Mall, shopping, theatres, medical centers, library, the "Y" rec center and last station for the Irt with quick access to downtown (that means you get a choice of available seats). Seconds west of Priddis Golf Course & country Club entrance and Bragg Creek just 10 minutes away as well with many curios art and antique shops and quaint restaurants. It's rare to find a piece of land for sale with multiple opportunities - build for yourself or sub divide (having to obtain permits of course). Do not hesitate -- great investment opportunity as well. (id:6769)