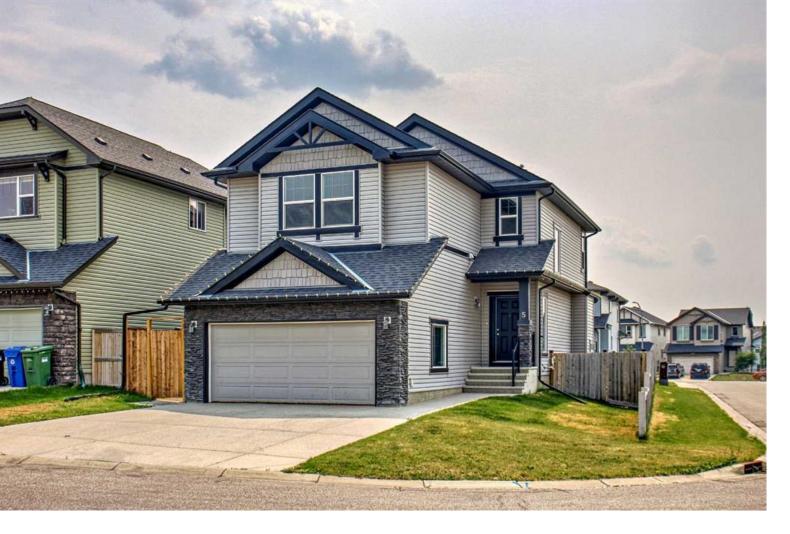

## 5 Panton Heights Calgary Alberta

This beautifully upgraded, 2-storey home is located in the prominent community of Panorama Hills, built by Shane Homes. It sits on a large corner lot, offering ample parking space and convenient access to Stoney Trail, making it easy to reach various amenities and attractions in the area. One of the highlights of this home is its proximity to attractive creeks, ponds, and playgrounds connected through a network of pathways. It allows for enjoyable walks in the natural surroundings. The property is also within walking distance to schools and other desired retail stores, making it a convenient location for families. The interior of the home is designed with a practical and alluring layout, offering a total of 2502 sqft of living space and featuring 9ft ceilings on the main level. Upon entering, you'll notice contemporary style finishes, such as the railing, baseboards, and doors. Real hardwood flooring leads you into the open kitchen and living room area. The kitchen is upgraded with contemporary cabinets, granite countertops, a gas range, canopy hood fan, and a central kitchen island. The cozy living room features a gas fireplace with a media unit, large windows for ample natural light, and access to the rear patio. The south-facing rear of the home allows for plenty of natural light throughout the day. The main level also includes a walk-through pantry leading to the mudroom and garage, making it convenient for bringing in groceries and other items. Moving upstairs, there are three bedrooms on the second level. The master bedroom offers a large ensuite with a walk-in closet. The ensuite is well-appointed with tiled shower and flooring, a jacuzzi tub, and a built-in makeup vanity. The second level also contains a full washroom with easy access to the other two bedrooms, a laundry room, and a large bonus room. The basement of the home features a one-bedroom illegal b...