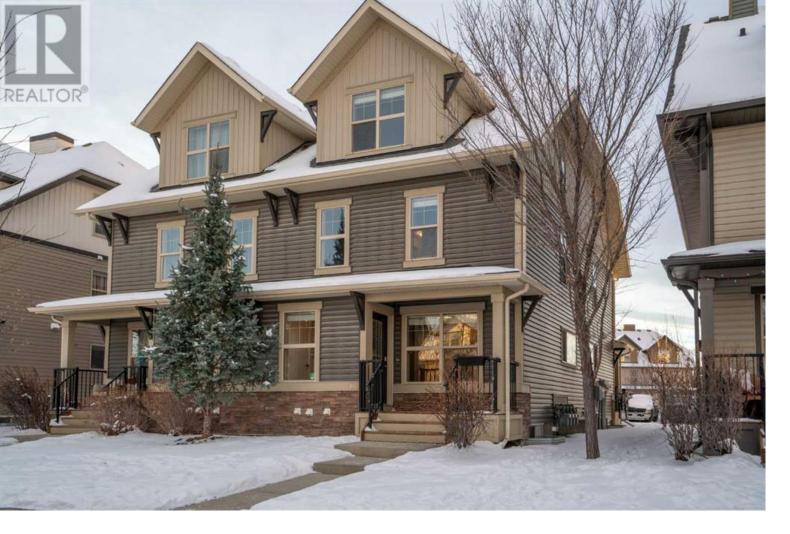

## 50 Belgian Lane Cochrane Alberta

\$379,500

Welcome to your new home! This charming 3-bedroom, 2.5-bathroom townhouse in the desirable community of Heartland offers the perfect mix of comfort and modern style. Step inside to an open-concept main floor flooded with natural light, thanks to large windows that frame views of the surrounding neighborhood. The kitchen features quartz countertops, stainless steel appliances, and plenty of cabinet space, making it perfect for cooking or hosting. The main floor is completed by a conveniently located half-bathroom. Upstairs, you'll find three spacious bedrooms, including a serene full-floor primary suite with a walk-in closet and a private ensuite. The additional bedrooms share a well-appointed full bathroom, ensuring plenty of space for family or guests. The unfinished basement provides a blank canvas—whether you envision a rec room, home gym, or additional storage, the possibilities are yours to explore!Outside, enjoy the convenience of two titled parking spaces, plus additional street parking for your guests. This property also shines with easy access to local parks, pathways, and amenities. Whether you're a first-time homebuyer, an investor, or looking to downsize, this townhouse delivers functionality and style.Don't miss your chance to view this lovely home! Schedule a showing today and imagine the possibilities. (id:6769)