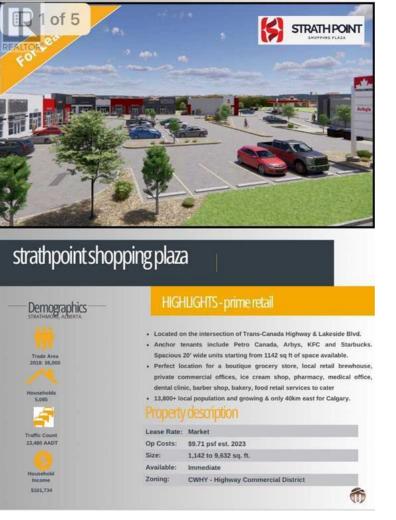

## 50 Highway 1 Strathmore Alberta

\$39

Welcome to the heart of Strathmore's vibrant commercial scene! Presenting a prime opportunity: a newly constructed plaza conveniently situated just off Highway 1, boasting a dynamic lineup of anchor tenants including COBS Bread, Starbucks, Petro-Canada, and Arby's & KFC. This strategically positioned plaza is not just a space; it's a gateway to success for businesses seeking high visibility and foot traffic. With multiple 1200 SqFt units available for immediate lease, entrepreneurs and visionaries have the chance to join this bustling hub and carve out their niche in the community. Whether you envision a chic nail spa, a bustling pharmacy, or a much-needed medical clinic, day care or Liquor store the possibilities are boundless within this thriving commercial environment. Don't miss out on the chance to be part of Strathmore's bustling business landscape. Seize this opportunity to establish your brand in a location primed for success. Contact us today to explore leasing options and secure your place in this dynamic plaza! ?? Contact us now to make your mark on Strathmore's commercial map! ?? (id:6769)