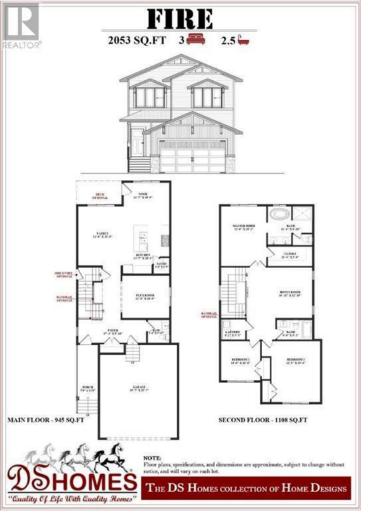

## 502 Clydesdale Way Cochrane Alberta \$679,900

PRE-CONSTRUCTION | SIDE ENTRANCE | UPGRADES AVAILABLE | BACKS ONTO GREEN SPACE/FUTURE SCHOOL. Introducing your new home in Heartland THAT YOU DON'T WANT TO MISS! Enjoy the open floor plan, main floor office/formal den, and options for an extended fireplace and staggered shelves. The kitchen features a central island and a corner pantry. Upstairs, you'll find two bedrooms, a big family room, a lovely primary suite complete with a walk-in closet, a 5pc bath with options for a freestanding tub and a custom shower. The upper level also has a big family room and another 4pc bath. The unfinished basement with a side door and yard will provide endless opportunities. It is located in Heartland, with parks, pathways, amenities, and easy highway 1A access. Book your showing today to discover why Living in Cochrane is Loving where you Live! (id:6769)

**4pc Bathroom** 9.00 Ft x 5.08 Ft **5pc Bathroom** 11.33 Ft x 9.83 Ft **Bedroom** 12.42 Ft x 15.50 Ft **Bedroom** 10.00 Ft x 10.00 Ft **Laundry room** 6.17 Ft x 5.25 Ft **Loft** 16.92 Ft x 12.83 Ft **Primary Bedroom** 11.50 Ft x 15.17 Ft Other 11.33 Ft x 9.83 Ft 2pc Bathroom 5.50 Ft x 5.83 Ft Dining room 11.58 Ft x 10.75 Ft Family room 11.50 Ft x 14.92 Ft Foyer 17.33 Ft x 5.83 Ft Kitchen 11.58 Ft x 10.25 Ft Living room 11.50 Ft x 15.00 Ft