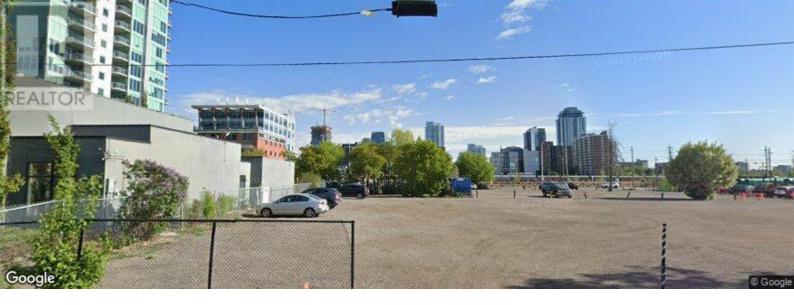

## 508 12 Avenue Calgary Alberta

\$2,800,800

Beautiful location - this CC-X zoned property is a bare land 50x140 ft lot / 7002 Sq.ft, which works out to be \$400.00 per Sq.Ft. Commercial Zoning - CC-X Mixed-use designation provides endless options for future redevelopment. Strategically located just north of Stampede Park and east of Olympic way, the new anticipated Stadium may be coming right next door, close to Calgary Downtown and south of the river. 514,518 & 520-12 AVE S E also available. (id:6769)