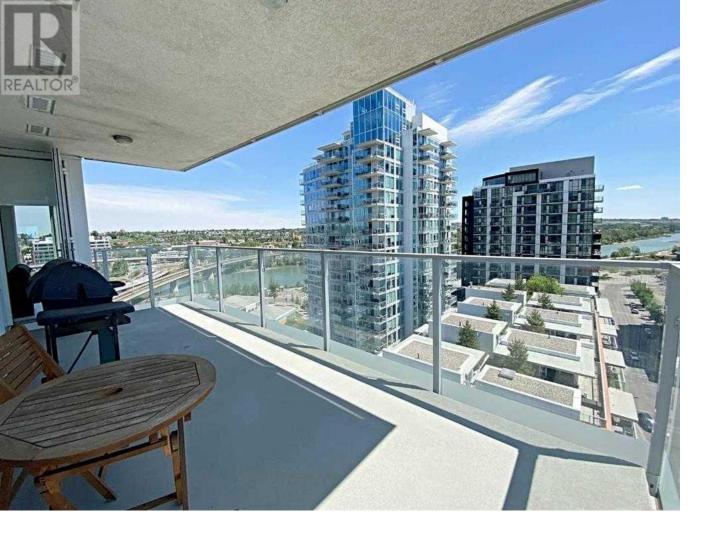

## 510 6 Avenue Calgary Alberta

Welcome to a perfect fusion of contemporary design and comfort featuring 2 Bedrooms, a Den, 2 Bathrooms, high up on the 13th floor this corner unit boasts a 270-degree panoramic view of the Bow River, Downtown Calgary, Calgary Tower, Studio Bell, and the Saddledome. Living and dining areas in Unit 1305 are designed for both entertainment and relaxation, flowing seamlessly into a dream kitchen equipped with granite countertops, a breakfast bar, and high-end stainless steel appliances. The Primary suite is a sanctuary of luxury with a spacious walk-in closet and an opulent ensuite bathroom. A large private balcony offers a serene outdoor space with a BBQ setup, ideal for enjoying the breathtaking views. The location in East Village places you amidst the city's finest dining, shopping, and cultural experiences, with unparalleled access to downtown and excellent transit connections. EVOLUTION PULSE | Full concierge and security services, ensuring peace of mind. The health and wellness facilities, including a sauna, steam room, and state-of-the-art gym. The building also features a courtyard, bike storage, and a lounge with a pool table, perfect for socializing and recreation. A fully-equipped business center with high-speed internet caters to the needs of working professionals. Evolution Pulse is a lifestyle choice offering luxury, convenience, and a superb investment opportunity in the vibrant heart of Calgary's East Village. This property is an ideal fit for discerning executives, professionals, and small families seeking a premium living experience in a dynamic urban setting. Discover urban luxury living in the heart of Calgary's vibrant East Village. Unit 1305 in the Evolution Pulse building offers a rare blend of elegance, convenience, and stunning cityscape views. For your own personal living, Unit 1305 is not just a residence; it's a lifestyle choice. For a rare...