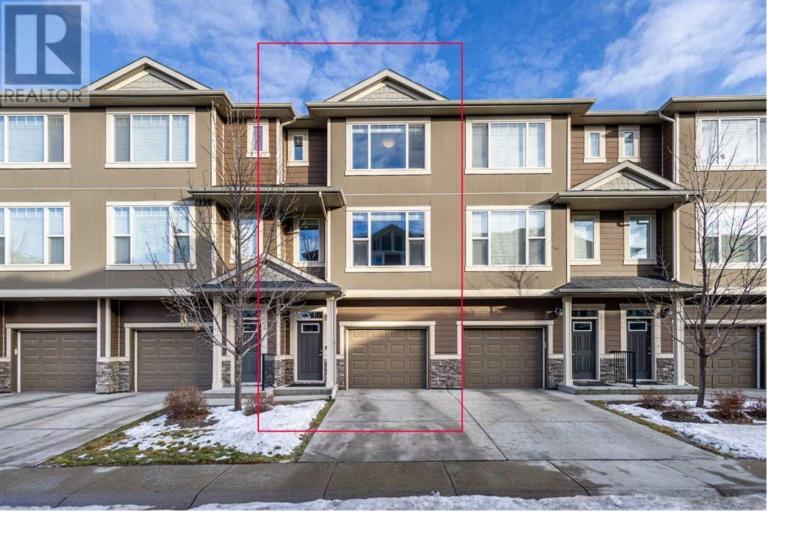

## 510 Panatella Walk Calgary Alberta

\$449,900

Welcome to this stunning 3-storey townhouse, perfectly situated on a peaceful street in the highly desirable NW community of Panorama Hills. Offering over 1,300 sq. ft. of thoughtfully designed living space, this home features 2 spacious bedrooms, 2.5 bathrooms, and a double attached tandem garage. The ground level welcomes you with an inviting foyer, providing direct access to the garage for added convenience. Upstairs, the open-concept main floor is perfect for modern living, seamlessly connecting the living room, dining area, and kitchen. The kitchen is a chef's dream, boasting sleek dark cabinetry, quartz countertops, stainless steel appliances, a large kitchen island, and a pantry. Step out onto the raised balcony just off the kitchen--ideal for relaxing, while enjoying the privacy of no rear neighbors. The upper level is designed with comfort in mind, offering two generously sized bedrooms, both with walk-in closets. The primary suite also includes a 3-piece ensuite. A 4-piece main bath and conveniently located laundry complete the top floor. This exceptional property ideally located near schools, parks, playgrounds, restaurants, and shopping, with easy access to Deerfoot Trail for stress-free commuting. Whether you're searching for the perfect family home or a savvy investment opportunity, this property is sure to impress. Don't miss out--schedule your private viewing today! (id:6769)