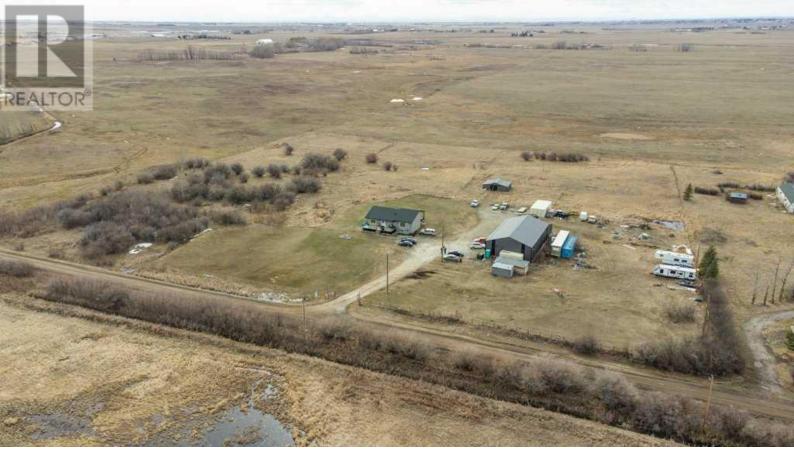

## 510 Wildflower Road Strathmore Alberta

\$2,200,000

Inside the City Limits Of Strathmore 10 acre you can have a small sub Division Approximate 50 Lots (id:6769)

Bedroom 10.33 Ft x 15.50 Ft Bedroom 10.42 Ft x 16.58 Ft

**Den** 10.92 Ft x 16.67 Ft

Recreational, Games room 17.50 Ft x 31.25 Ft

Storage 11.08 Ft x 5.50 Ft Furnace 10.50 Ft x 10.42 Ft

4pc Bathroom 8.00 Ft x 10.83 Ft

4pc Bathroom  $8.83~\text{Ft} \times 8.25~\text{Ft}$ 

Other 11.00 Ft  $\times$  11.08 Ft

Kitchen 20.50 Ft  $\times$  20.08 Ft

Laundry room 7.50 Ft  $\times$  7.67 Ft

Living room 16.83 Ft  $\times$  20.92 Ft

Pantry 14.00 Ft

Primary Bedroom 15.50 Ft x 17.58 Ft

Listing Presented By: