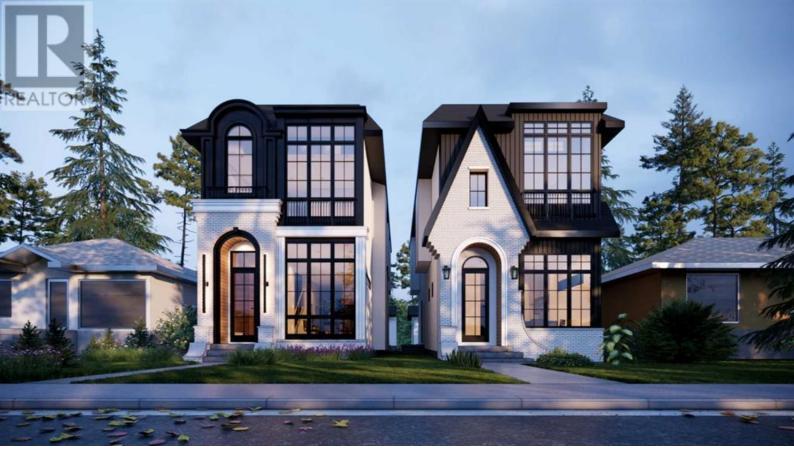

## 512 54 Avenue Calgary Alberta

\$1,299,000

This stunning new home in Windsor Park offers modern design, thoughtful layout, and premium finishes. Designed by John Trinh & Associates Inc., this residence features over 2,751 SQFT of living space, including a legal basement suite with a separate side entrance and dedicated laundry facilities, making it ideal for additional income or extended family. Upon entering, a grand foyer welcomes you into an open-concept main floor with 11-ft ceilings and engineered hardwood flooring throughout. The formal dining area, highlighted by large windows, provides an elegant space for gatherings. The chef's kitchen is a true centerpiece, featuring a oversized island, high-end appliances, and under-cabinet lighting with quartz countertops. The great room boasts a custom three sided gas fireplace with a luxury finish, built-in shelving, and a spacious mudroom with built-ins, ensuring both style and functionality. Upstairs, the 9-ft ceilings create a bright and airy atmosphere. The primary bedroom is a luxurious retreat with vaulted ceilings and large windows that offer ample natural light. The 5-piece ensuite is spa-inspired, complete with make up desk, in-floor heating, a double vanity, a soaker tub, and a steam shower rough-in. Two additional spacious bedrooms, one with a walk-in closet and direct access to a 3-piece bath, as well as a convenient laundry room, complete the upper level. The fully finished legal basement suite provides a fantastic opportunity for rental income or multi-generational living. It includes a spacious rec room, a full kitchen, two large bedrooms, and a 3-piece bathroom. Additional features of this home include two furnaces with HRVs for optimal efficiency and air quality, custom built-in closets throughout, Garage Heater rough-ins and rough-ins for A/C. The double garage offers ample storage, while the home's prime location provides easy access to downtown...