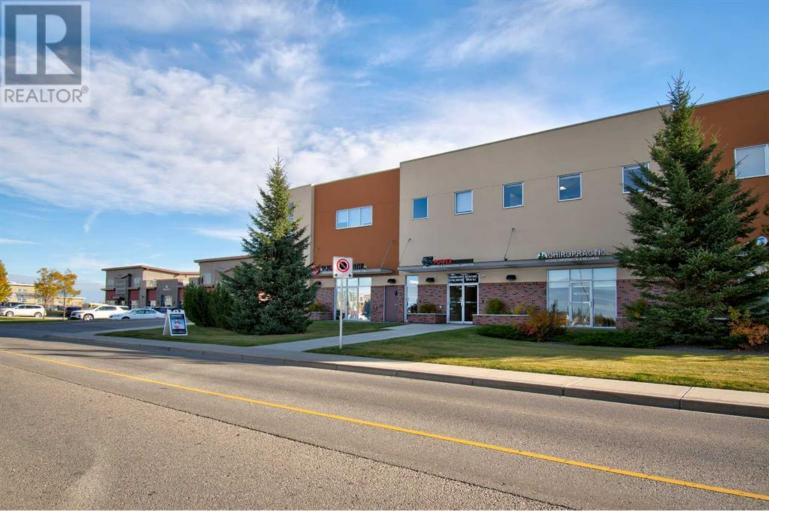

## 52 Gateway Drive Airdrie Alberta

Wonderful opportunity to lease this fabulous space in NW Airdrie! This 2,626+/- sq ft office space must be seen to be appreciated! Previously used as a doctor's office, there are endless possibilities. Upon entering there is a huge reception area with a good-sized waiting room. There are 13 designated office spaces/rooms most of which have sinks and cabinet storage, a staff lounge with laundry hookups, and two washrooms. The building has a good-sized parking lot as well as street parking. Easy access to Highway 2 and plenty of amenities including restaurants, shopping, public transportation, and hotels. Opportunities like this do not come up every often, call today to book your private viewing! (id:6769)