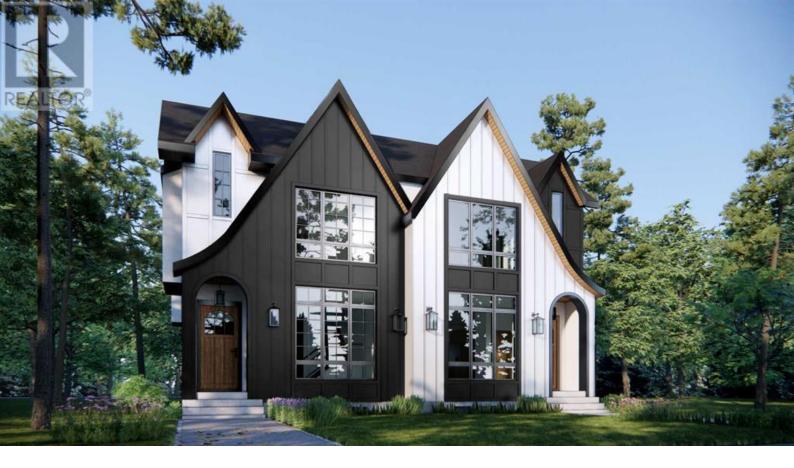

## 520 22 Avenue Calgary Alberta

Step into a home where TIMELESS DESIGN meets MODERN FUNCTIONALITY, all wrapped up in a striking architectural exterior. Thoughtfully designed to complement both everyday life and elegant entertaining, this BRAND-NEW 5-bed SEMI-DETACHED home in beautiful MOUNT PLEASANT features high-end finishes, soaring windows, a flowing open floorplan to suit your lifestyle, plus a fully finished LEGAL 2-BED LOWER SUITE (pending city approval). From the moment you walk through the charming arched front door, you're greeted with a sense of understated luxury. The foyer is bright and inviting w/ a built-in bench, leading into a sunlit front living room that features a stunning inset gas fireplace with full-height tile surround with convenient built-in millwork on either side. Moving into the heart of the home, the stunning chef's kitchen is a showstopper featuring custom ceiling-height cabinetry, quartz countertops, an oversized island, a high-end appliance package, plus designer lighting to bring the whole space together. The open-concept design keeps the conversation flowing as you gather in the read dining room, overlooking the private backyard through large sliding windows - perfect for summer dining! Tucked behind the kitchen, the mudroom offers functional storage for coats, boots, and backpacks, keeping everyday clutter out of sight, while the stylish powder room rounds out the main level. Upstairs, the primary suite is a true retreat. Wake up to natural light streaming in through large windows across the sky-high vaulted ceiling, then start your day in the beautifully designed 5-pc ensuite with its own vaulted ceiling, a spa-like shower, dual vanity, and a freestanding soaker tub that practically begs for a relaxing evening soak. The walk-in closet is fully built out with custom shelving and storage solutions. Down the hall, two spacious bedrooms share a chic bathroom with a...