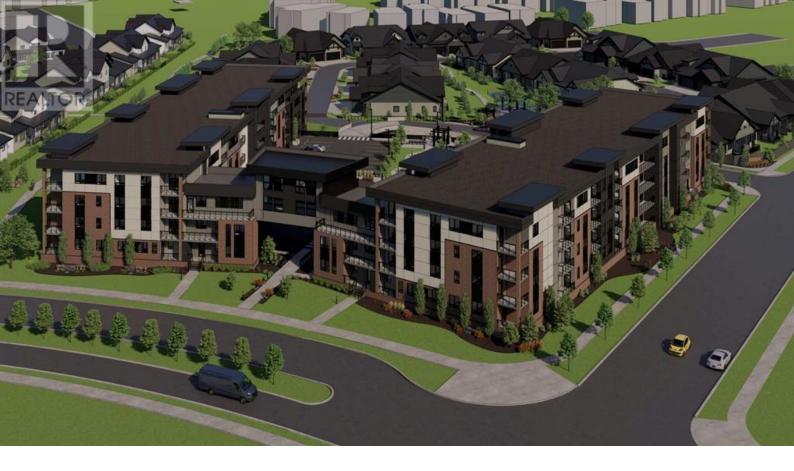

## 520 Reynolds Avenue Airdrie Alberta

\$430,000

\*Show Suites - Now Open\* The Monarch sets a new standard for luxury condo living in Airdrie that is truly unparalleled. At The Monarch, residents enjoy more than just a beautiful home. The building is not only equipped with premium sized apartments, but it also includes exclusive amenities designed to enhance your lifestyle. Standard features for the buildings include, 2 x elevators per building, Triple Glazed windows, pot-light package in the kitchen, Quartz counter tops throughout the unit, LVP flooring in living area, Air Conditioner rough-in, plus much more. Whether you're enjoying a morning workout in the gym, relaxing in one of the stylish lounge areas, or tending to your pet at the on-site washing station, the over 4,000 square feet of indoor spaces are at your disposal. Nestled in the heart of it all, the Monarch is steps away from the bustling Cooper's Town Promenade and easy access to 8th street and 40th Avenue. Other exquisite homes, ranging from 670 to 1,058 square feet, include 1-bedroom + den, 2-bedroom, and 2-bedroom + den options are also available. Call for more information! (id:6769)